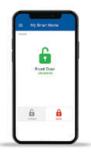

## **SMART LOCK CONTROL**

- One (1) Smart Lock
- Lock and unlock your Home door anywhere in the world from the Smart Phone App
- Never worry about forgetting to lock your door with remote locking
- Reprogrammable lock codes