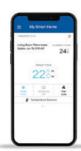

# **SMART THERMOSTAT CONTROL**

- One (1) Smart Thermostat
- Adjust your home's temperature on-the-go from your phone
- Monitor your home's heating and air conditioning while you're away or on vacation
- Save up to 15% on utility bills