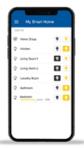

## **SMART LIGHT CONTROL**

- Two (2) Smart Light switches
- Turn lights on and off from your phone
- Never come home to a dark home
- Program lights so it looks like someone is home while you're on vacation

#### **M4 SMART CONNECT HUB**

- The "brain" of your smart home system
- Control all of your smart home products from the hub
- Easily scalable to include security products and much more

## SMART FLOOD CONTROL

- Two (2) Smart Flood sensors
- Receive notifications on your smartphone for water detection
- Prevent water damage with early detection and alerts from the water sensors