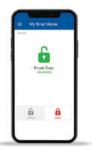

### **SMART LOCK CONTROL**

- One (1) Smart Lock
- Lock and unlock your Home door anywhere in the world from the Smart Phone App
- Never worry about forgetting to lock your door with remote locking
- Reprogrammable lock codes