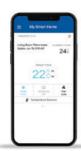

## **SMART THERMOSTAT CONTROL**

- One (1) Smart Thermostat
- Adjust your home's temperature on-the-go from your phone
- Monitor your home's heating and air conditioning while you're away or on vacation
- Save up to 15% on utility bills