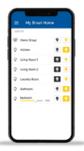

# **SMART HOME PACKAGE FEATURES:**

#### **M4 SMART CONNECT HUB**

- The "brain" of your smart home system
- Control all of your smart home products from the hub
- Easily scalable to include security products and much more