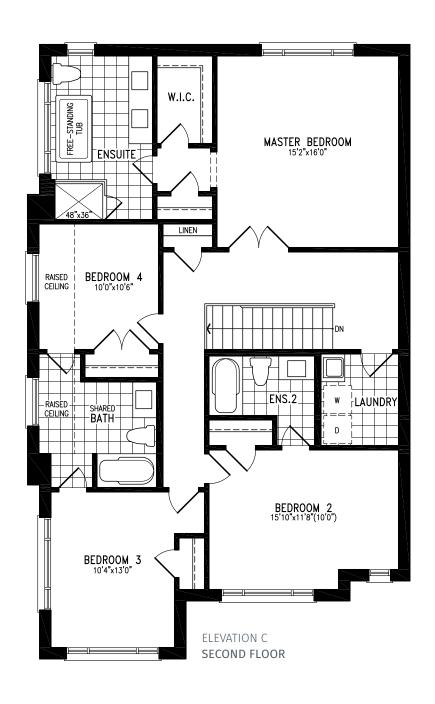

## THE GAGE

Elevation B | 38' Singles | 2,876 sq ft

Elevation C | 38' Singles | 2,822 sq ft

Elevation A | 38' Singles | 3,141 sq ft

Elevation B | 38' Singles | 3,129 sq ft

Elevation C | 38' Singles | 3,143 sq ft