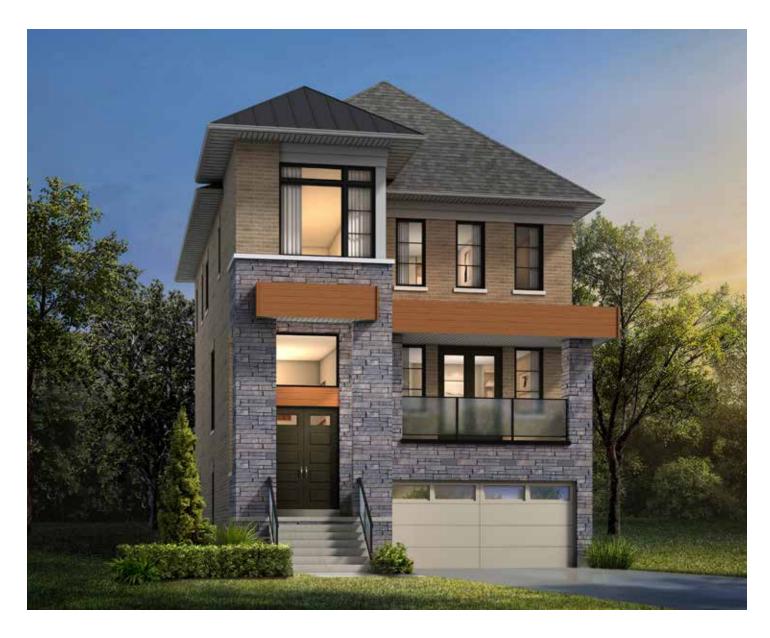

## THE GAGE

Elevation B | 38' Singles | 2,876 sq ft

Elevation C | 38' Singles | 2,822 sq ft

Elevation A | 38' Singles | 3,141 sq ft

Elevation B | 38' Singles | 3,129 sq ft

Elevation C | 38' Singles | 3,143 sq ft