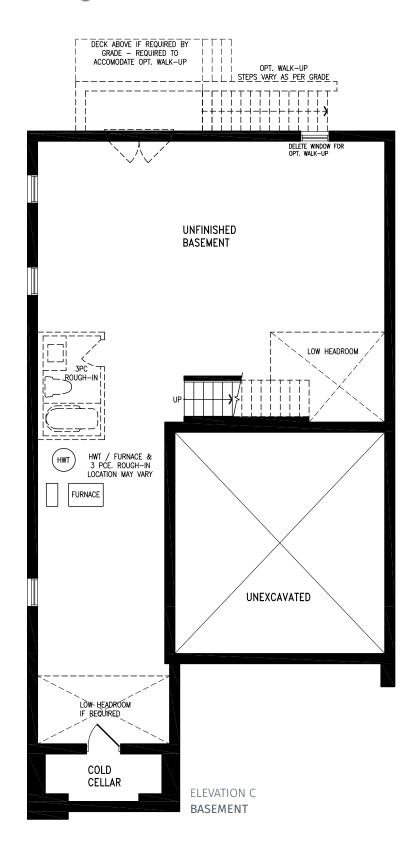

## THE GAGE

Elevation B | 38' Singles | 2,876 sq ft

Elevation C | 38' Singles | 2,822 sq ft

Elevation A | 38' Singles | 3,141 sq ft

Elevation B | 38' Singles | 3,129 sq ft

Elevation C | 38' Singles | 3,143 sq ft