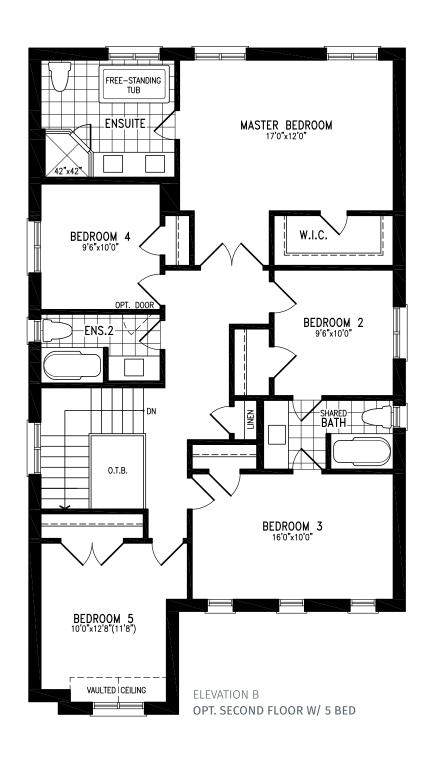

## THE GAGE

Elevation B | 38' Singles | 2,876 sq ft

Elevation C | 38' Singles | 2,822 sq ft

Elevation A | 38' Singles | 3,141 sq ft

Elevation B | 38' Singles | 3,129 sq ft

Elevation C | 38' Singles | 3,143 sq ft