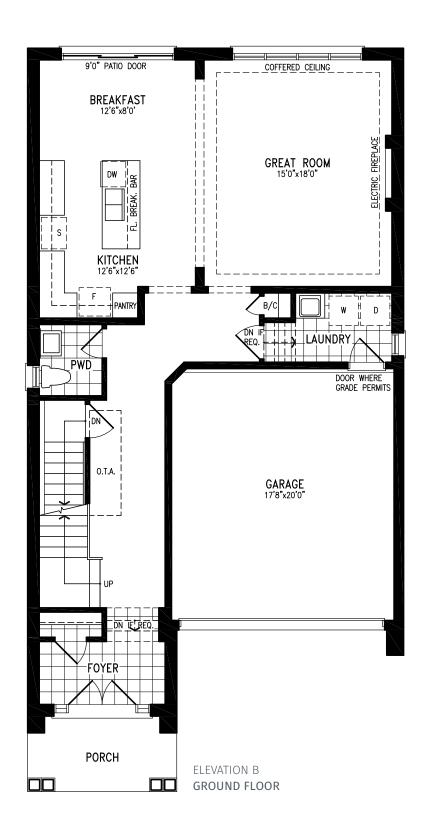

# THE GAGE

## THE GAGE

Elevation B | 38' Singles | 2,876 sq ft

Elevation C | 38' Singles | 2,822 sq ft

Elevation A | 38' Singles | 3,141 sq ft

Elevation B | 38' Singles | 3,129 sq ft

Elevation C | 38' Singles | 3,143 sq ft