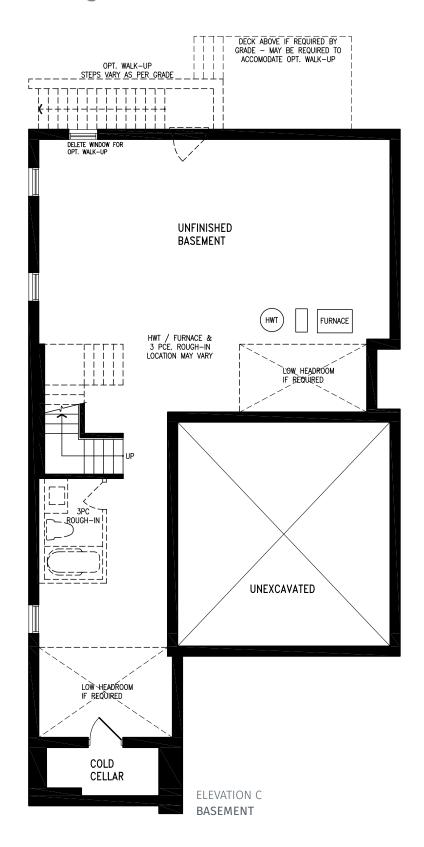

Elevation A | 38' Singles | 2,482 sq ft

























Elevation B | 38' Singles | 2,486 sq ft

























Elevation C | 38' Singles | 2,482 sq ft

























Elevation A | 38' Singles | 2,533 sq ft























Elevation B | 38' Singles | 2,521 sq ft





















Elevation C | 38' Singles | 2,535 sq ft





















Elevation B | 38' Singles | 2,671 sq ft





















Elevation C | 38' Singles | 2,615 sq ft





















### THE BAXTER

Elevation A | 38' Singles | 2,651 sq ft

























Elevation B | 38' Singles | 2,641 sq ft

























Elevation C | 38' Singles | 2,641 sq ft



























Elevation A | 38' Singles | 2,738 sq ft





















Elevation B | 38' Singles | 2,738 sq ft





















Elevation C | 38' Singles | 2,738 sq ft





















Elevation A | 38' Singles | 2,745 sq ft





















Elevation B | 38' Singles | 2,745 sq ft





















Elevation C | 38' Singles | 2,745 sq ft









# THE GAGE





## THE GAGE









Elevation B | 38' Singles | 2,876 sq ft





















Elevation C | 38' Singles | 2,822 sq ft





















Elevation A | 38' Singles | 3,141 sq ft





























Elevation B | 38' Singles | 3,129 sq ft

























Elevation C | 38' Singles | 3,143 sq ft





























Elevation A | 38' Singles | 3,458 sq ft















ELEVATION A LOFT