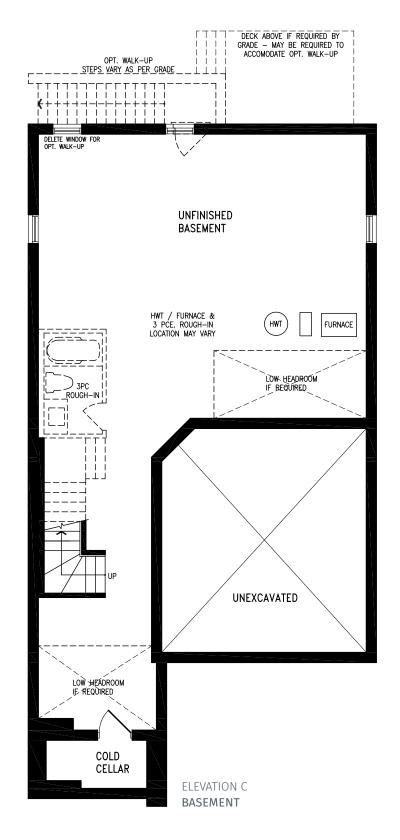

Elevation A | 38' Singles | 2,482 sq ft

























Elevation B | 38' Singles | 2,486 sq ft

























Elevation C | 38' Singles | 2,482 sq ft

























Elevation A | 38' Singles | 2,533 sq ft























Elevation B | 38' Singles | 2,521 sq ft





















Elevation C | 38' Singles | 2,535 sq ft





















Elevation B | 38' Singles | 2,671 sq ft





















Elevation C | 38' Singles | 2,615 sq ft





















### THE BAXTER

Elevation A | 38' Singles | 2,651 sq ft

























Elevation B | 38' Singles | 2,641 sq ft

























Elevation C | 38' Singles | 2,641 sq ft



























Elevation A | 38' Singles | 2,738 sq ft





















Elevation B | 38' Singles | 2,738 sq ft





















Elevation C | 38' Singles | 2,738 sq ft





















Elevation A | 38' Singles | 2,745 sq ft





















Elevation B | 38' Singles |