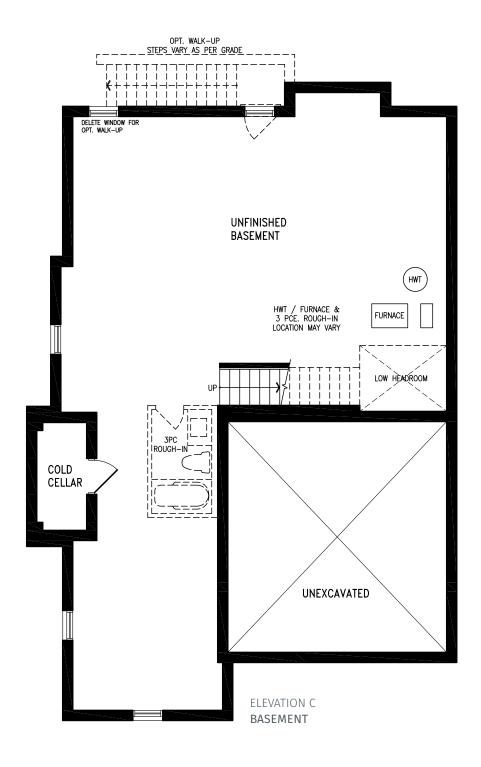

## THE GAGE

Elevation B | 38' Singles | 2,876 sq ft

Elevation C | 38' Singles | 2,822 sq ft

Elevation A | 38' Singles | 3,141 sq ft

Elevation B | 38' Singles | 3,129 sq ft

Elevation C | 38' Singles | 3,143 sq ft