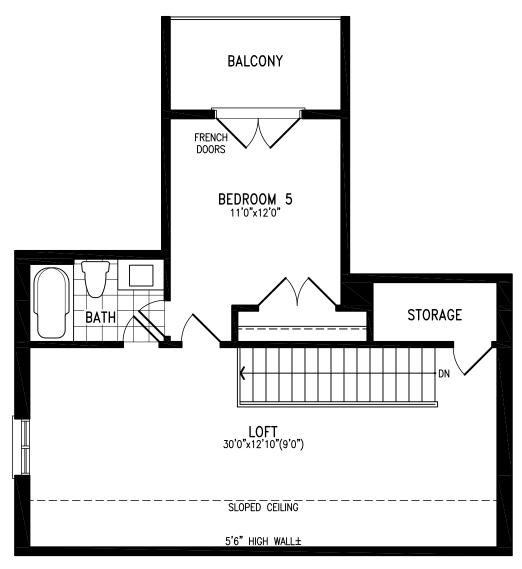

Elevation A | 38' Singles | 3,458 sq ft

ELEVATION A LOFT

Elevation B | 38' Singles | 3,458 sq ft