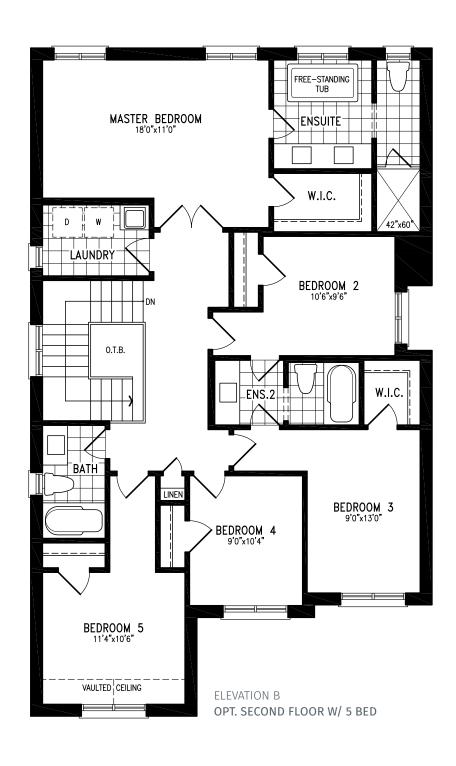

## THE GAGE

Elevation B | 38' Singles | 2,876 sq ft

Elevation C | 38' Singles | 2,822 sq ft

Elevation A | 38' Singles | 3,141 sq ft

Elevation B | 38' Singles | 3,129 sq ft

Elevation C | 38' Singles | 3,143 sq ft