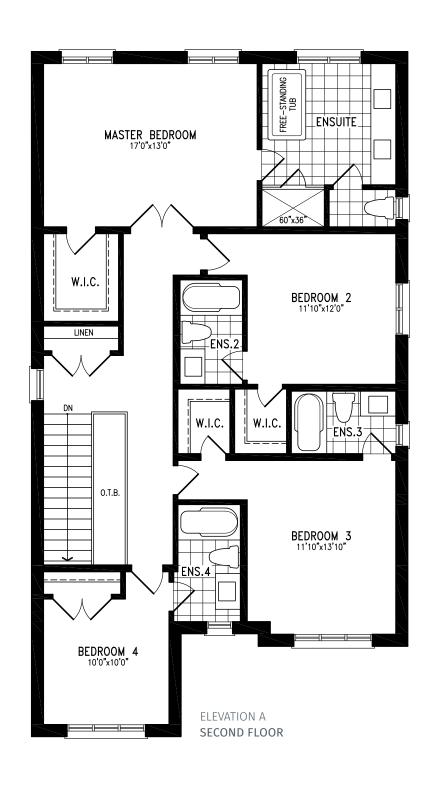

# THE GAGE

## THE GAGE

Elevation B | 38' Singles | 2,876 sq ft

Elevation C | 38' Singles | 2,822 sq ft

Elevation A | 38' Singles | 3,141 sq ft

Elevation B | 38' Singles | 3,129 sq ft

Elevation C | 38' Singles | 3,143 sq ft