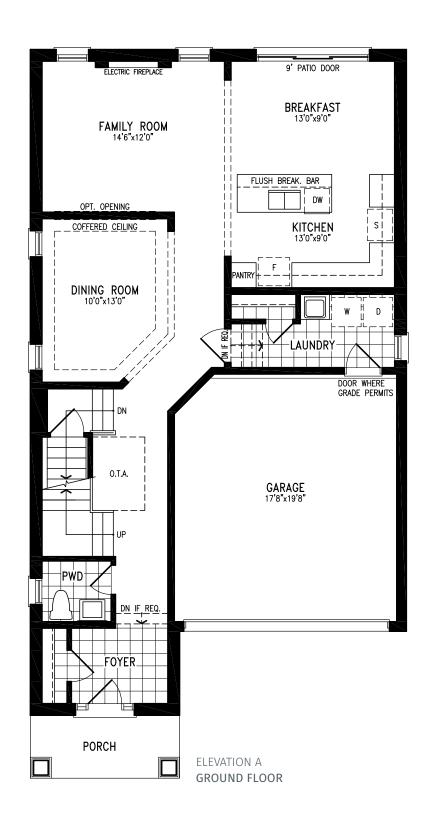

# THE GAGE

## THE GAGE

Elevation B | 38' Singles | 2,876 sq ft

Elevation C | 38' Singles | 2,822 sq ft

Elevation A | 38' Singles | 3,141 sq ft

Elevation B | 38' Singles | 3,129 sq ft

Elevation C | 38' Singles | 3,143 sq ft