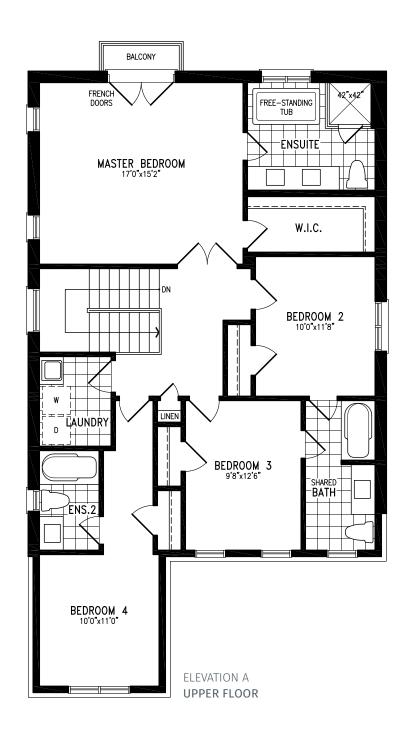

Elevation A | 38' Singles | 2,482 sq ft

Elevation B | 38' Singles | 2,486 sq ft

Elevation C | 38' Singles | 2,482 sq ft

Elevation A | 38' Singles | 2,533 sq ft

Elevation B | 38' Singles | 2,521 sq ft

Elevation C | 38' Singles | 2,535 sq ft