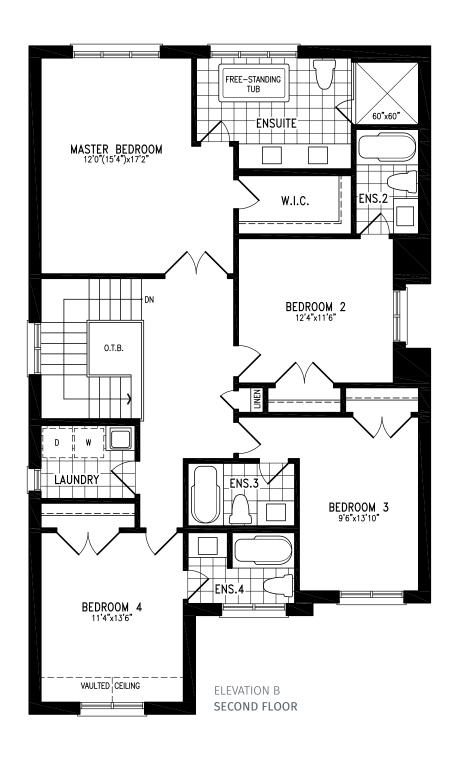

# THE GAGE

## THE GAGE

Elevation B | 38' Singles | 2,876 sq ft

Elevation C | 38' Singles | 2,822 sq ft

Elevation A | 38' Singles | 3,141 sq ft

Elevation B | 38' Singles | 3,129 sq ft

Elevation C | 38' Singles | 3,143 sq ft