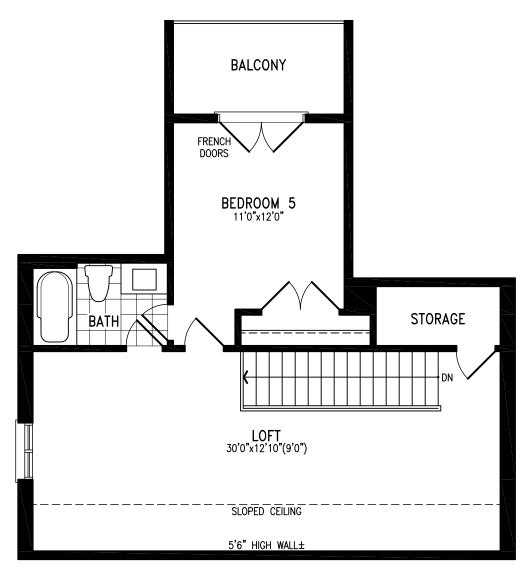

Elevation A | 38' Singles | 3,458 sq ft

ELEVATION A LOFT

Elevation B | 38' Singles | 3,458 sq ft