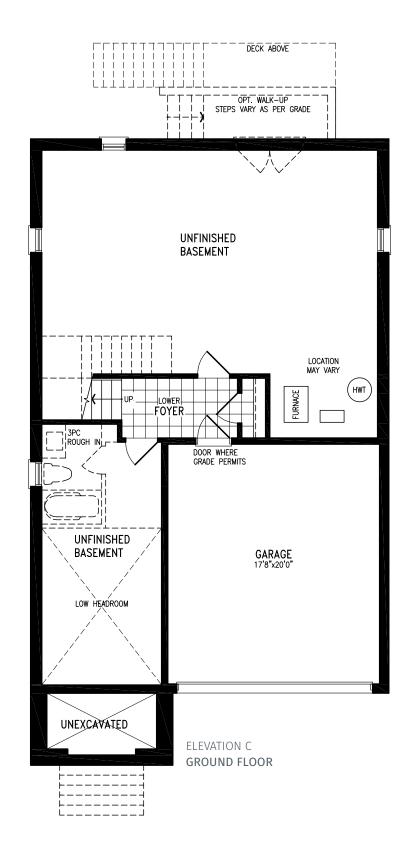

## THE GAGE

Elevation B | 38' Singles | 2,876 sq ft

Elevation C | 38' Singles | 2,822 sq ft

Elevation A | 38' Singles | 3,141 sq ft

Elevation B | 38' Singles | 3,129 sq ft

Elevation C | 38' Singles | 3,143 sq ft