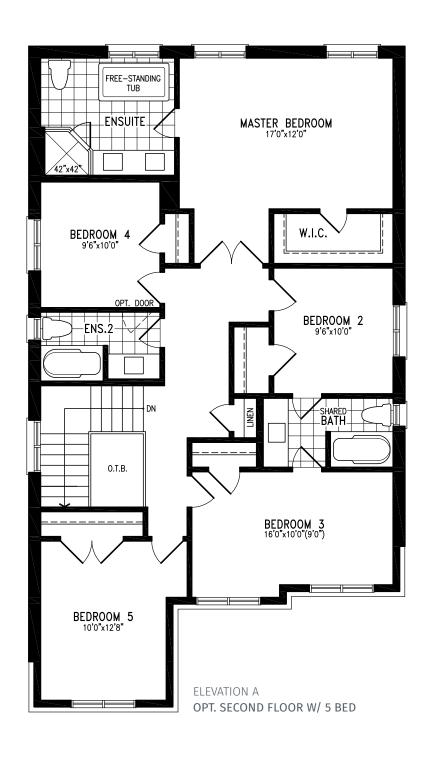

# THE GAGE

## THE GAGE

Elevation B | 38' Singles | 2,876 sq ft

Elevation C | 38' Singles | 2,822 sq ft

Elevation A | 38' Singles | 3,141 sq ft

Elevation B | 38' Singles | 3,129 sq ft

Elevation C | 38' Singles | 3,143 sq ft