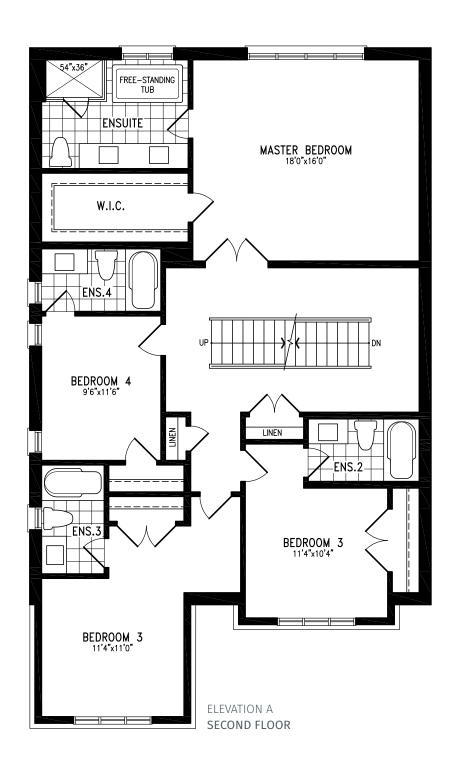

Elevation A | 38' Singles | 2,482 sq ft

Elevation B | 38' Singles | 2,486 sq ft

Elevation C | 38' Singles | 2,482 sq ft

Elevation A | 38' Singles | 2,533 sq ft

Elevation B | 38' Singles | 2,521 sq ft

Elevation C | 38' Singles | 2,535 sq ft