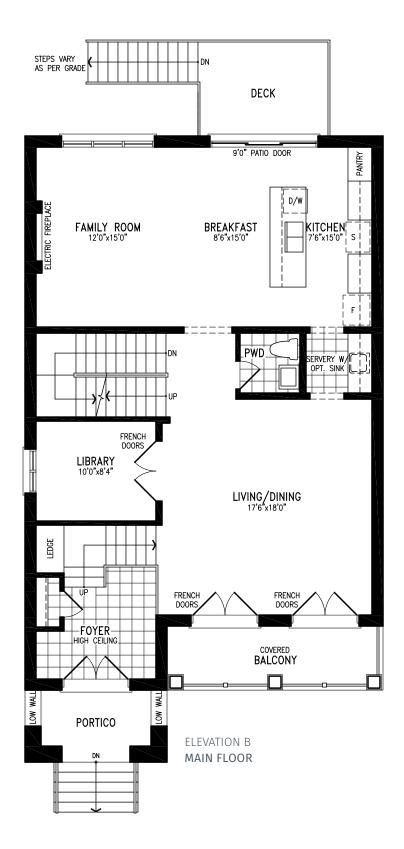

## THE GAGE

Elevation B | 38' Singles | 2,876 sq ft

Elevation C | 38' Singles | 2,822 sq ft

Elevation A | 38' Singles | 3,141 sq ft

Elevation B | 38' Singles | 3,129 sq ft

Elevation C | 38' Singles | 3,143 sq ft