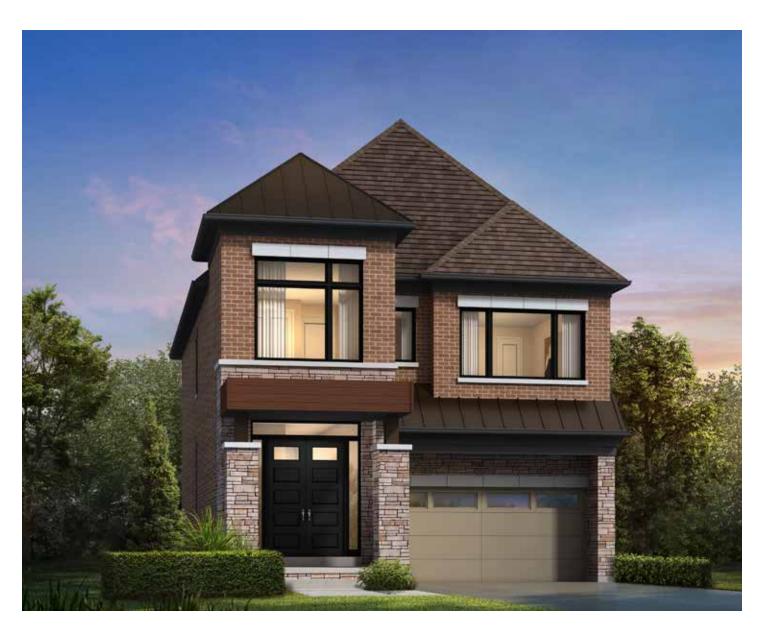

Elevation B | 38' Singles | 2,671 sq ft

Elevation C | 38' Singles | 2,615 sq ft