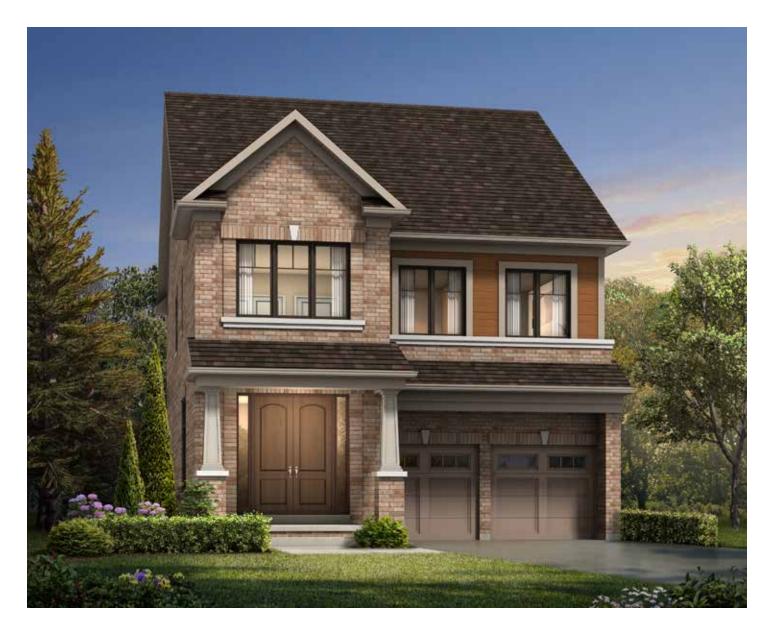

# THE GAGE

## THE GAGE

Elevation B | 38' Singles | 2,876 sq ft

Elevation C | 38' Singles | 2,822 sq ft

Elevation A | 38' Singles | 3,141 sq ft

Elevation B | 38' Singles | 3,129 sq ft

Elevation C | 38' Singles | 3,143 sq ft