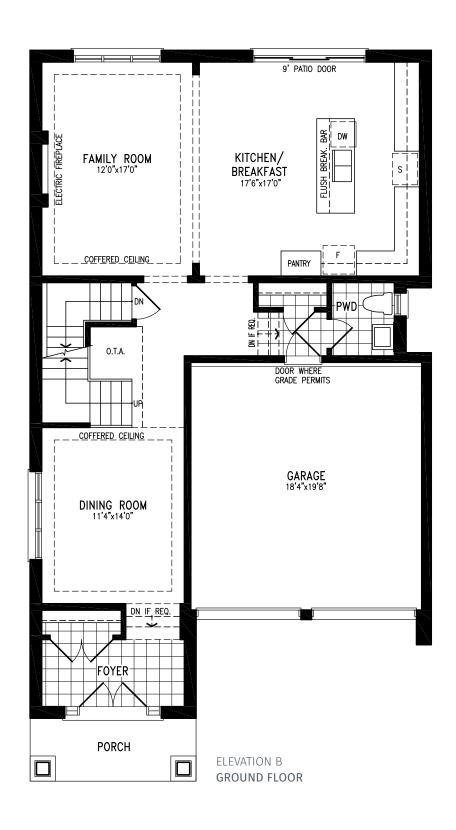

# THE GAGE

## THE GAGE

Elevation B | 38' Singles | 2,876 sq ft

Elevation C | 38' Singles | 2,822 sq ft

Elevation A | 38' Singles | 3,141 sq ft

Elevation B | 38' Singles | 3,129 sq ft

Elevation C | 38' Singles | 3,143 sq ft