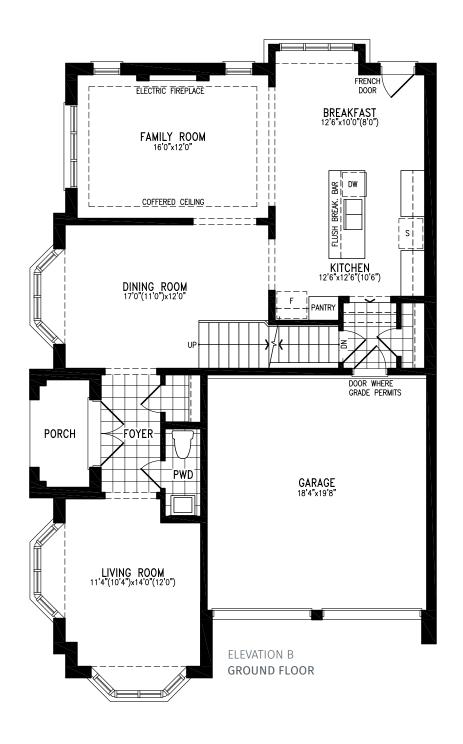

## THE GAGE

Elevation B | 38' Singles | 2,876 sq ft

Elevation C | 38' Singles | 2,822 sq ft

Elevation A | 38' Singles | 3,141 sq ft

Elevation B | 38' Singles | 3,129 sq ft

Elevation C | 38' Singles | 3,143 sq ft