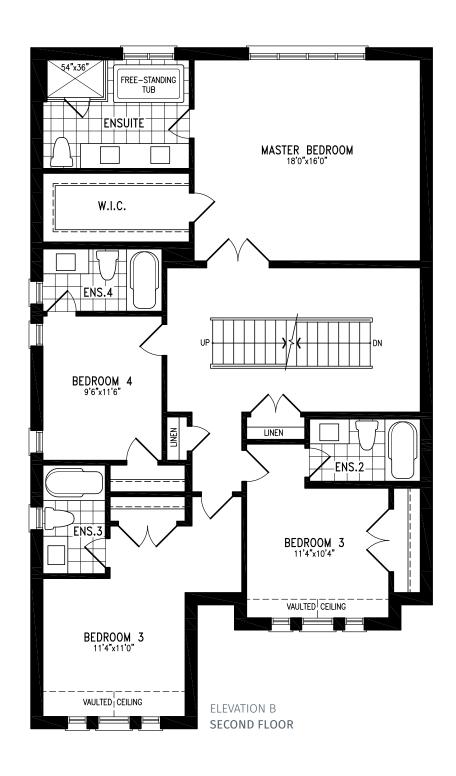

Elevation A | 38' Singles | 2,482 sq ft

Elevation B | 38' Singles | 2,486 sq ft

Elevation C | 38' Singles | 2,482 sq ft

Elevation A | 38' Singles | 2,533 sq ft

Elevation B | 38' Singles | 2,521 sq ft

Elevation C | 38' Singles | 2,535 sq ft