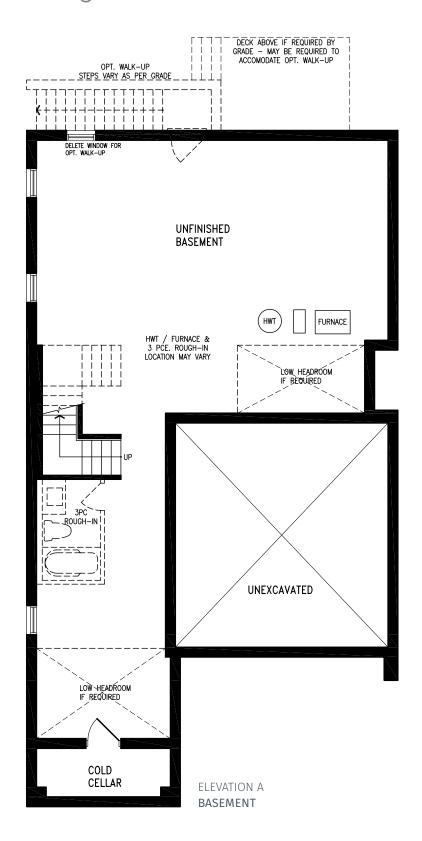

# THE GAGE

## THE GAGE

Elevation B | 38' Singles | 2,876 sq ft

Elevation C | 38' Singles | 2,822 sq ft

Elevation A | 38' Singles | 3,141 sq ft

Elevation B | 38' Singles | 3,129 sq ft

Elevation C | 38' Singles | 3,143 sq ft