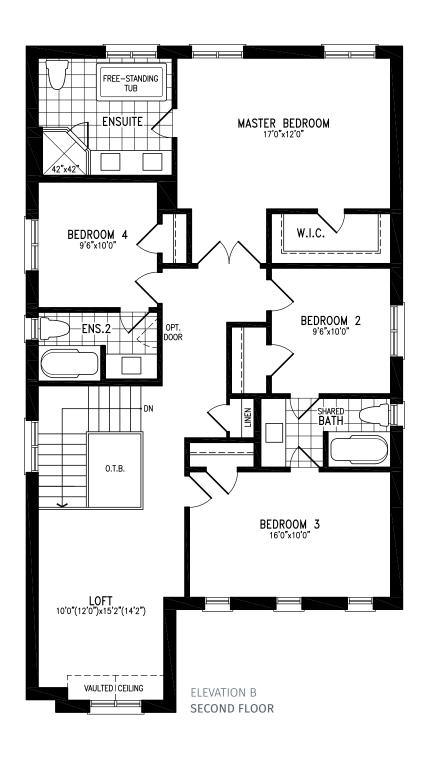

#### Elevation B | 38' Singles

ELEVATION B LOFT

Elevation C | 38' Singles | 3,458 sq ft