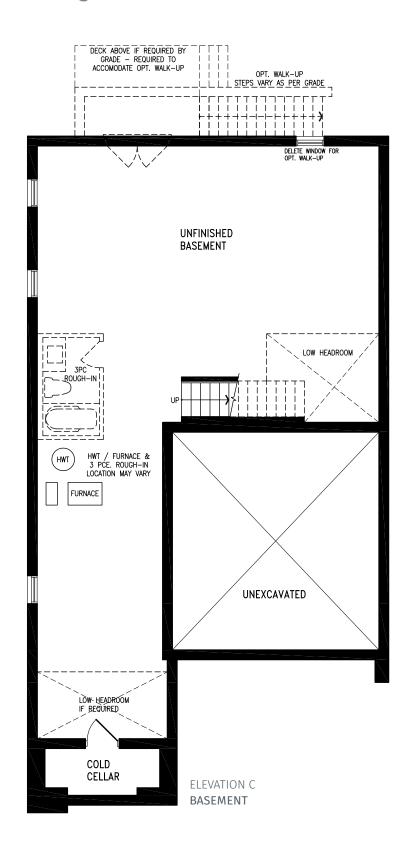

Elevation A | 38' Singles | 2,482 sq ft

Elevation B | 38' Singles | 2,486 sq ft

Elevation C | 38' Singles | 2,482 sq ft

Elevation A | 38' Singles | 2,533 sq ft

Elevation B | 38' Singles | 2,521 sq ft

Elevation C | 38' Singles | 2,535 sq ft

Elevation B | 38' Singles | 2,671 sq ft

Elevation C | 38' Singles | 2,615 sq ft

### THE BAXTER

Elevation A | 38' Singles | 2,651 sq ft

Elevation B | 38' Singles | 2,641 sq ft

Elevation C | 38' Singles | 2,641 sq ft

Elevation A | 38' Singles | 2,738 sq ft

Elevation B | 38' Singles | 2,738 sq ft

Elevation C | 38' Singles | 2,738 sq ft

Elevation A | 38' Singles | 2,745 sq ft

Elevation B | 38' Singles | 2,745 sq ft

Elevation C | 38' Singles | 2,745 sq ft