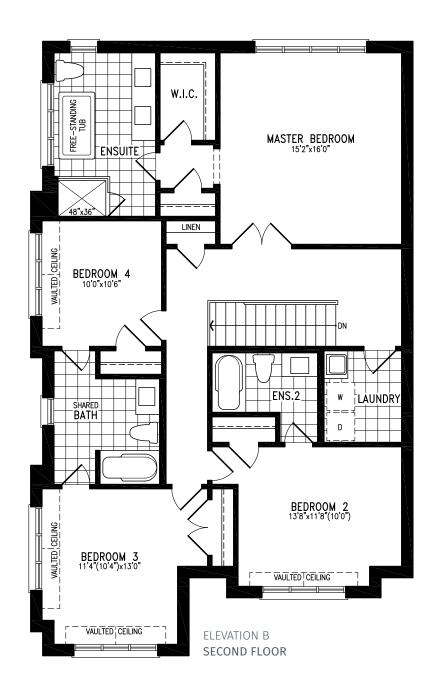

## THE GAGE

Elevation B | 38' Singles | 2,876 sq ft

Elevation C | 38' Singles | 2,822 sq ft

Elevation A | 38' Singles | 3,141 sq ft

Elevation B | 38' Singles | 3,129 sq ft

Elevation C | 38' Singles | 3,143 sq ft