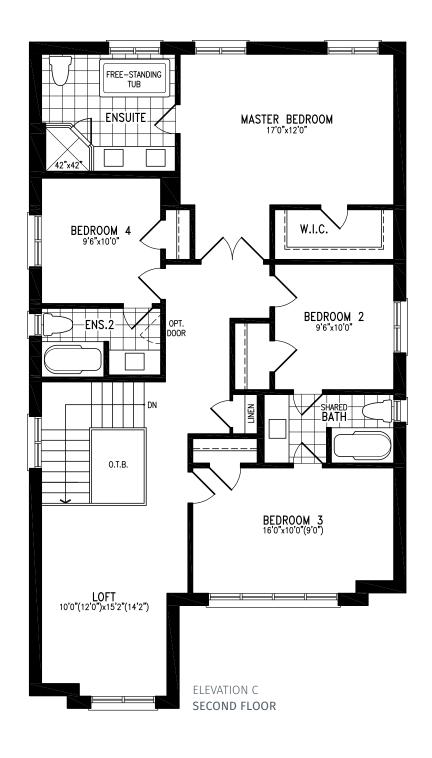

Elevation A | 38' Singles | 2,482 sq ft

























Elevation B | 38' Singles | 2,486 sq ft

























Elevation C | 38' Singles | 2,482 sq ft

























Elevation A | 38' Singles | 2,533 sq ft























Elevation B | 38' Singles | 2,521 sq ft





















Elevation C | 38' Singles | 2,535 sq ft





















Elevation B | 38' Singles | 2,671 sq ft





















Elevation C | 38' Singles | 2,615 sq ft





















### THE BAXTER

Elevation A | 38' Singles | 2,651 sq ft

























Elevation B | 38' Singles | 2,641 sq ft

























Elevation C | 38' Singles | 2,641 sq ft



























Elevation A | 38' Singles | 2,738 sq ft





















Elevation B | 38' Singles | 2,738 sq ft





















Elevation C | 38' Singles | 2,738 sq ft





















Elevation A | 38' Singles | 2,745 sq ft





















Elevation B | 38' Si