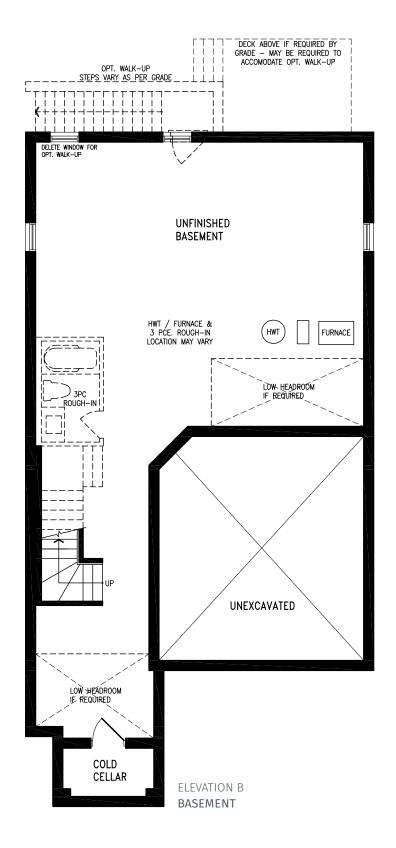

## THE GAGE

Elevation B | 38' Singles | 2,876 sq ft

Elevation C | 38' Singles | 2,822 sq ft

Elevation A | 38' Singles | 3,141 sq ft

Elevation B | 38' Singles | 3,129 sq ft

Elevation C | 38' Singles | 3,143 sq ft