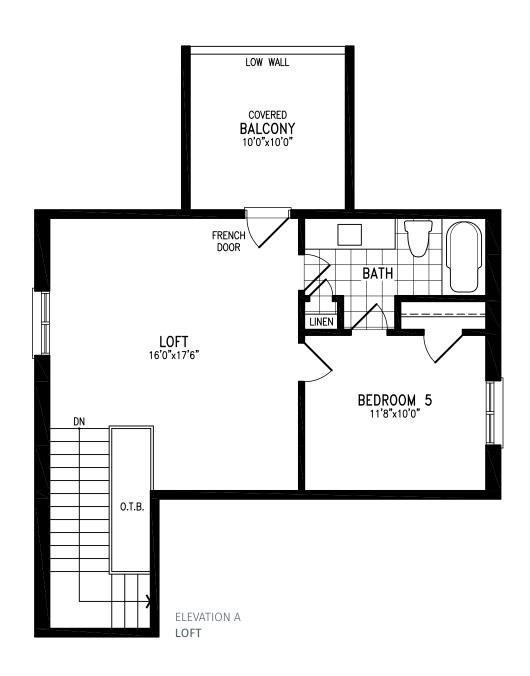

Elevation A | 38' Singles | 3,458 sq ft

ELEVATION A LOFT

Elevation B | 38' Singles | 3,458 sq ft