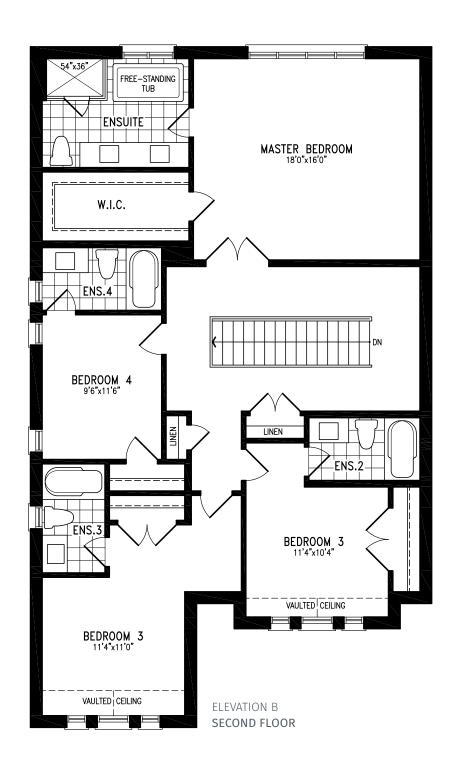

Elevation B | 38' Singles | 2,671 sq ft

Elevation C | 38' Singles | 2,615 sq ft