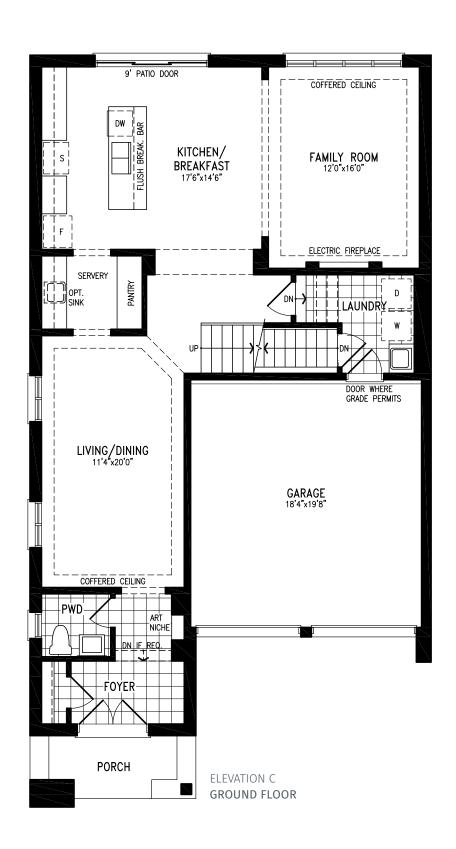

### THE BAXTER

Elevation A | 38' Singles | 2,651 sq ft

Elevation B | 38' Singles | 2,641 sq ft

Elevation C | 38' Singles | 2,641 sq ft

Elevation A | 38' Singles | 2,738 sq ft

Elevation B | 38' Singles | 2,738 sq ft