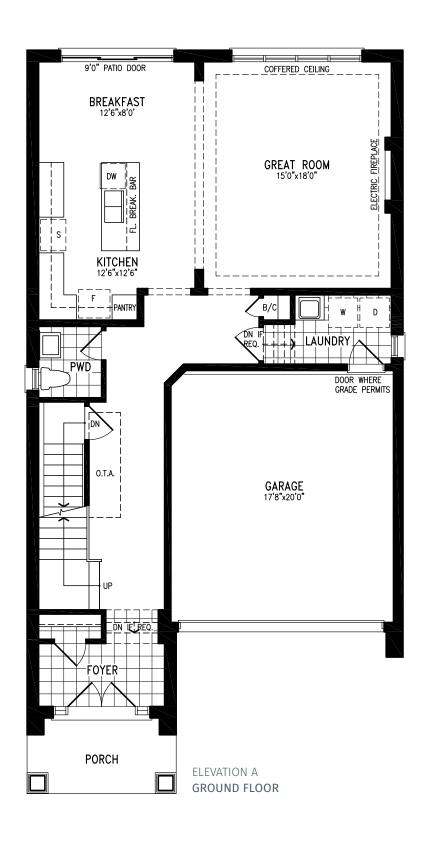

# THE GAGE

## THE GAGE

Elevation B | 38' Singles | 2,876 sq ft

Elevation C | 38' Singles | 2,822 sq ft

Elevation A | 38' Singles | 3,141 sq ft

Elevation B | 38' Singles | 3,129 sq ft

Elevation C | 38' Singles | 3,143 sq ft