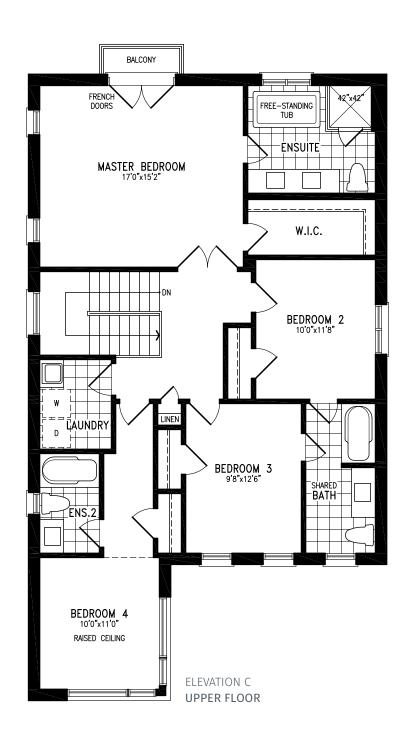

## THE GAGE

Elevation B | 38' Singles | 2,876 sq ft

Elevation C | 38' Singles | 2,822 sq ft

Elevation A | 38' Singles | 3,141 sq ft

Elevation B | 38' Singles | 3,129 sq ft

Elevation C | 38' Singles | 3,143 sq ft