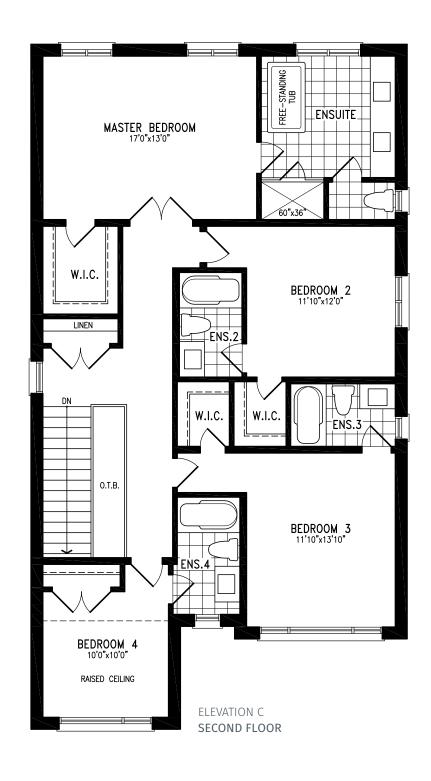

Elevation B | 38' Singles | 2,671 sq ft

Elevation C | 38' Singles | 2,615 sq ft