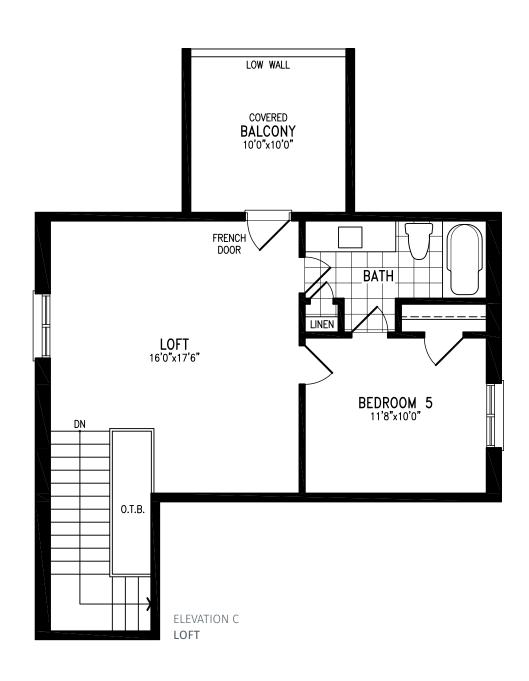

ft

























Elevation C | 38' Singles | 2,641 sq ft



























Elevation A | 38' Singles | 2,738 sq ft





















Elevation B | 38' Singles | 2,738 sq ft





















Elevation C | 38' Singles | 2,738 sq ft





















Elevation A | 38' Singles | 2,745 sq ft





















Elevation B | 38' Singles | 2,745 sq ft





















Elevation C | 38' Singles | 2,745 sq ft









# THE GAGE





## THE GAGE









Elevation B | 38' Singles | 2,876 sq ft





















Elevation C | 38' Singles | 2,822 sq ft





















Elevation A | 38' Singles | 3,141 sq ft





























Elevation B | 38' Singles | 3,129 sq ft

























Elevation C | 38' Singles | 3,143 sq ft





























Elevation A | 38' Singles | 3,458 sq ft















ELEVATION A LOFT













Elevation B | 38' Singles | 3,458 sq ft













#### Elevation B | 38' Singles



ELEVATION B LOFT













Elevation C | 38' Singles | 3,458 sq ft













#### Elevation C | 38' Singles



ELEVATION C LOFT