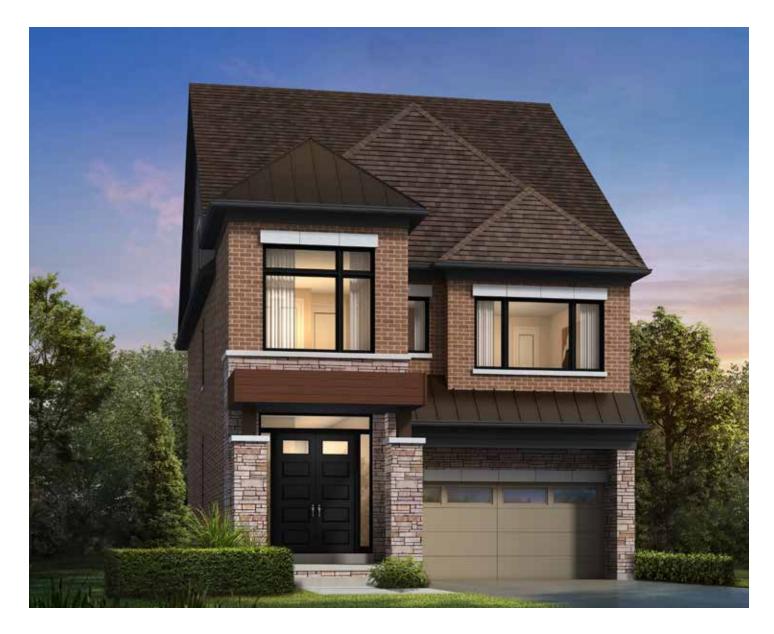

#### Elevation B | 38' Singles

ELEVATION B LOFT

Elevation C | 38' Singles | 3,458 sq ft