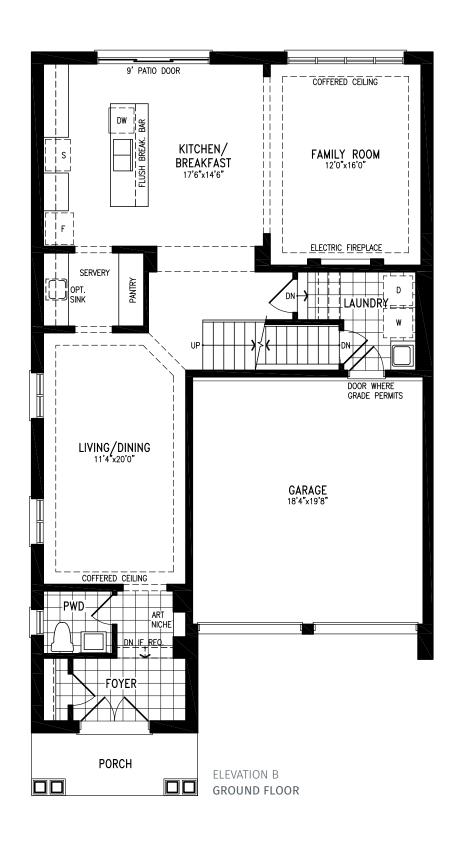

Elevation A | 38' Singles | 2,482 sq ft

Elevation B | 38' Singles | 2,486 sq ft

Elevation C | 38' Singles | 2,482 sq ft

Elevation A | 38' Singles | 2,533 sq ft

Elevation B | 38' Singles | 2,521 sq ft

Elevation C | 38' Singles | 2,535 sq ft