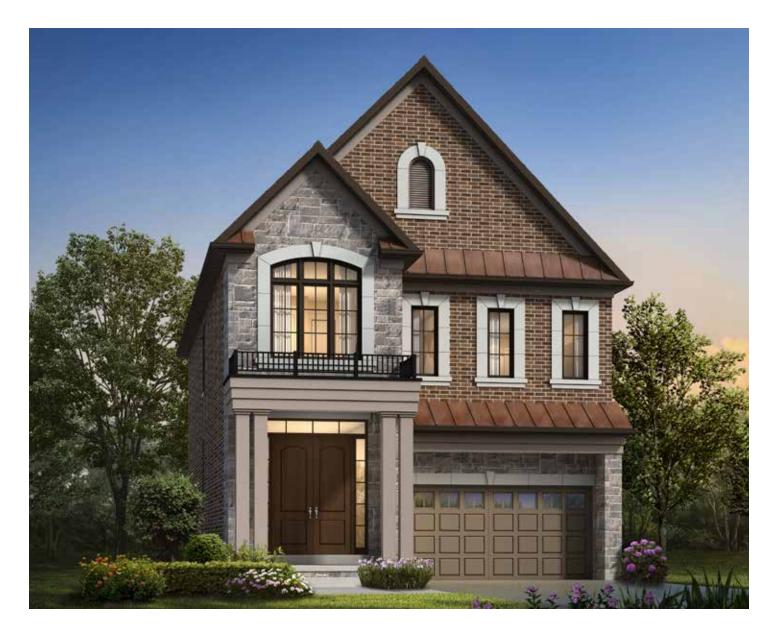

# THE GAGE

## THE GAGE

Elevation B | 38' Singles | 2,876 sq ft

Elevation C | 38' Singles | 2,822 sq ft

Elevation A | 38' Singles | 3,141 sq ft

Elevation B | 38' Singles | 3,129 sq ft

Elevation C | 38' Singles | 3,143 sq ft