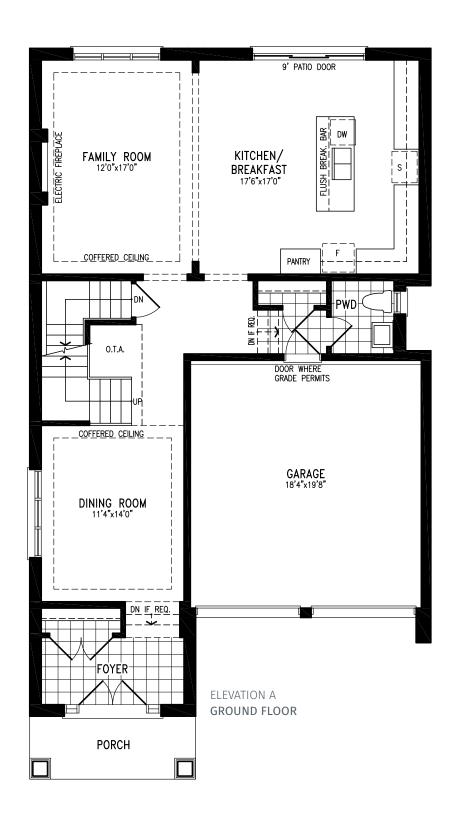

# THE GAGE

## THE GAGE

Elevation B | 38' Singles | 2,876 sq ft

Elevation C | 38' Singles | 2,822 sq ft

Elevation A | 38' Singles | 3,141 sq ft

Elevation B | 38' Singles | 3,129 sq ft

Elevation C | 38' Singles | 3,143 sq ft