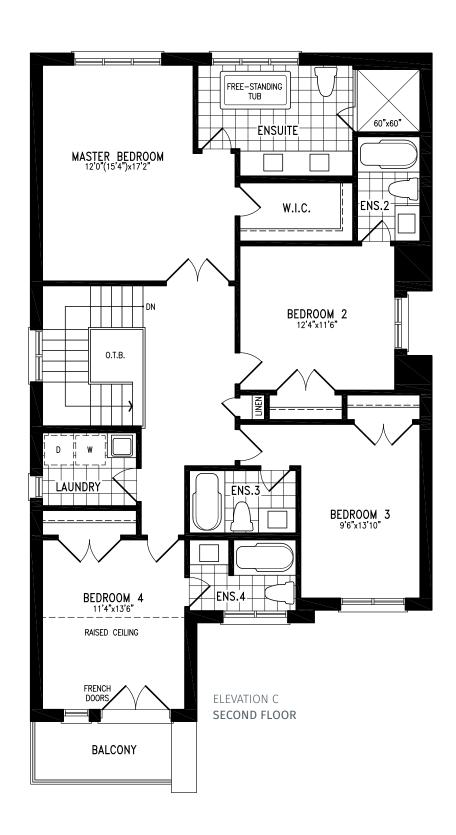

Elevation A | 38' Singles | 2,482 sq ft

























Elevation B | 38' Singles | 2,486 sq ft

























Elevation C | 38' Singles | 2,482 sq ft

























Elevation A | 38' Singles | 2,533 sq ft























Elevation B | 38' Singles | 2,521 sq ft





















Elevation C | 38' Singles | 2,535 sq ft





















Elevation B | 38' Singles | 2,671 sq ft





















Elevation C | 38' Singles | 2,615 sq ft





















### THE BAXTER

Elevation A | 38' Singles | 2,651 sq ft

























Elevation B | 38' Singles | 2,641 sq ft

























Elevation C | 38' Singles | 2,641 sq ft



























Elevation A | 38' Singles | 2,738 sq ft





















Elevation B | 38' Singles | 2,738 sq ft





















Elevation C | 38' Singles | 2,738 sq ft





















Elevation A | 38' Singles | 2,745 sq ft





















Elevation B | 38' Singles | 2,745 sq ft





















Elevation C | 38' Singles | 2,745 sq ft









# THE GAGE





## THE GAGE









Elevation B | 38' Singles | 2,876 sq ft





















Elevation C | 38' Singles | 2,822 sq ft





















Elevation A | 38' Singles | 3,141 sq ft





























Elevation B | 38' Singles | 3,129 sq ft

























Elevation C | 38' Singles | 3,143 sq ft





























Elevation A | 38' Singles | 3,458 sq ft















ELEVATION A