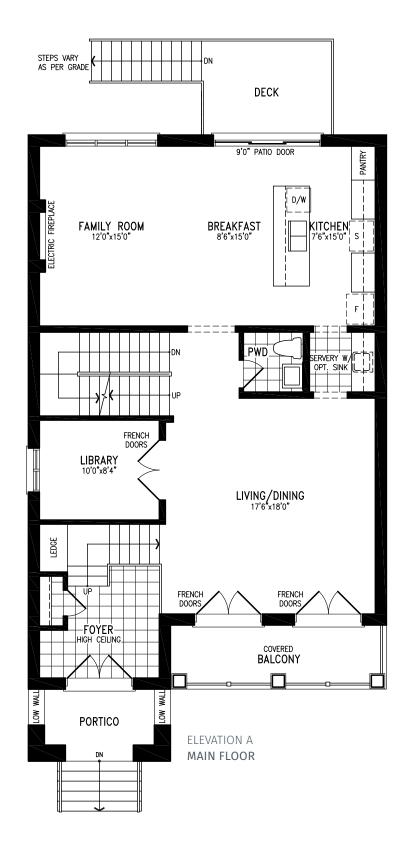

Elevation A | 38' Singles | 2,482 sq ft

Elevation B | 38' Singles | 2,486 sq ft

Elevation C | 38' Singles | 2,482 sq ft

Elevation A | 38' Singles | 2,533 sq ft

Elevation B | 38' Singles | 2,521 sq ft

Elevation C | 38' Singles | 2,535 sq ft