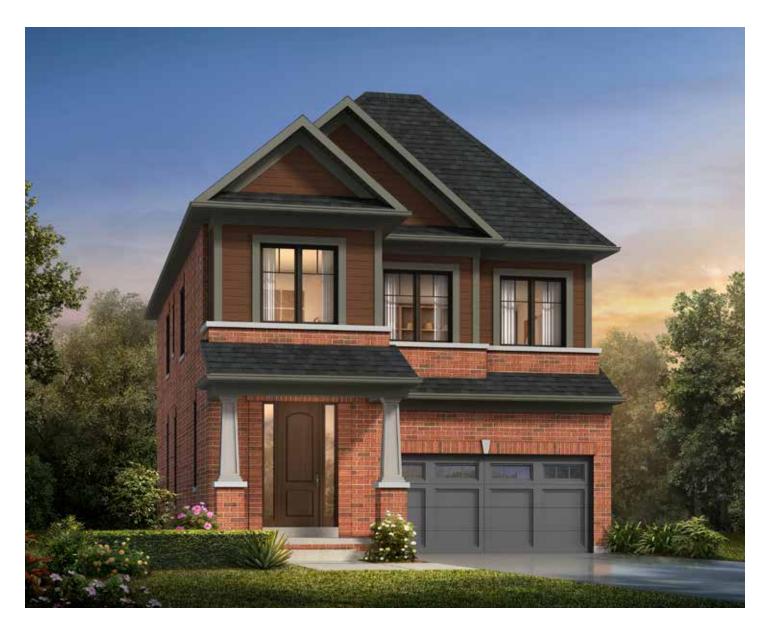

# THE GAGE

## THE GAGE

Elevation B | 38' Singles | 2,876 sq ft

Elevation C | 38' Singles | 2,822 sq ft

Elevation A | 38' Singles | 3,141 sq ft

Elevation B | 38' Singles | 3,129 sq ft

Elevation C | 38' Singles | 3,143 sq ft