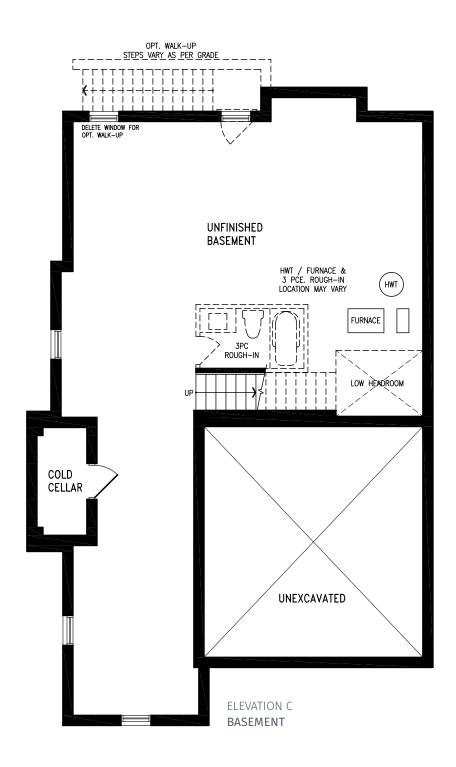

## THE GAGE

Elevation B | 38' Singles | 2,876 sq ft

Elevation C | 38' Singles | 2,822 sq ft

Elevation A | 38' Singles | 3,141 sq ft

Elevation B | 38' Singles | 3,129 sq ft

Elevation C | 38' Singles | 3,143 sq ft