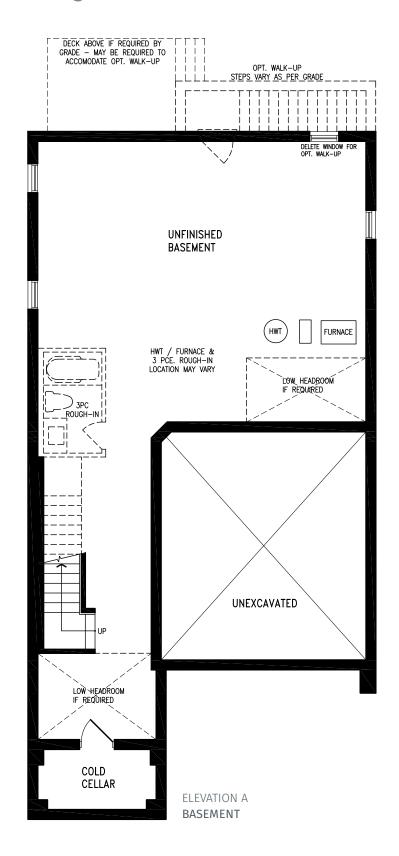

### THE BAXTER

Elevation A | 38' Singles | 2,651 sq ft

























Elevation B | 38' Singles | 2,641 sq ft

























Elevation C | 38' Singles | 2,641 sq ft



























Elevation A | 38' Singles | 2,738 sq ft





















Elevation B | 38' Singles | 2,738 sq ft





















Elevation C | 38' Singles | 2,738 sq ft





















Elevation A | 38' Singles | 2,745 sq ft





















Elevation B | 38' Singles | 2,745 sq ft





















Elevation C | 38' Singles | 2,745 sq ft









# THE GAGE





## THE GAGE









Elevation B | 38' Singles | 2,876 sq ft





















Elevation C | 38' Singles | 2,822 sq ft





















Elevation A | 38' Singles | 3,141 sq ft





























Elevation B | 38' Singles | 3,129 sq ft

























Elevation C | 38' Singles | 3,143 sq ft





























Elevation A | 38' Singles | 3,458 sq ft















ELEVATION A LOFT













Elevation B | 38' Singles | 3,458 sq ft













#### Elevation B | 38' Singles



ELEVATION B LOFT













Elevation C | 38' Singles | 3,458 sq ft













#### Elevation C | 38' Singles



ELEVATION C LOFT