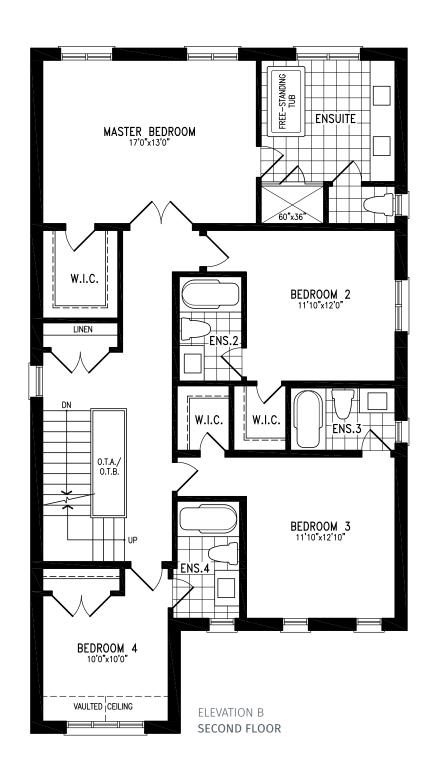

# THE GAGE

## THE GAGE

Elevation B | 38' Singles | 2,876 sq ft

Elevation C | 38' Singles | 2,822 sq ft

Elevation A | 38' Singles | 3,141 sq ft

Elevation B | 38' Singles | 3,129 sq ft

Elevation C | 38' Singles | 3,143 sq ft