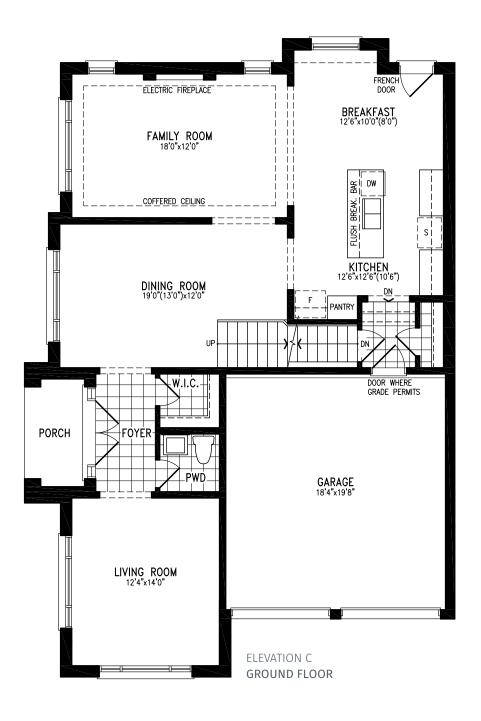

## THE GAGE

Elevation B | 38' Singles | 2,876 sq ft

Elevation C | 38' Singles | 2,822 sq ft

Elevation A | 38' Singles | 3,141 sq ft

Elevation B | 38' Singles | 3,129 sq ft

Elevation C | 38' Singles | 3,143 sq ft