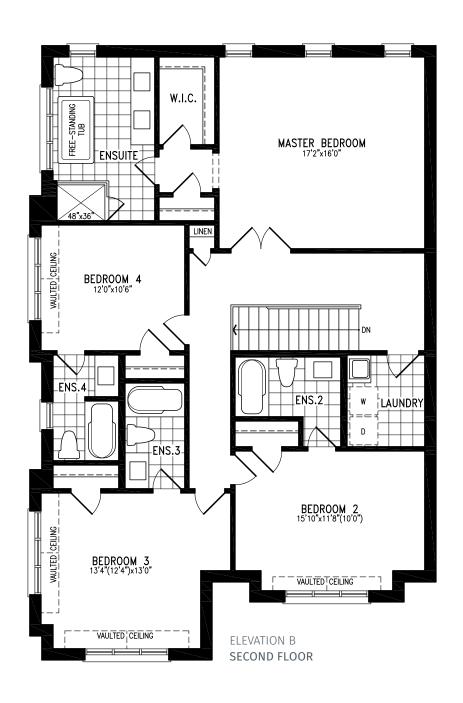

## THE GAGE

Elevation B | 38' Singles | 2,876 sq ft

Elevation C | 38' Singles | 2,822 sq ft

Elevation A | 38' Singles | 3,141 sq ft

Elevation B | 38' Singles | 3,129 sq ft

Elevation C | 38' Singles | 3,143 sq ft