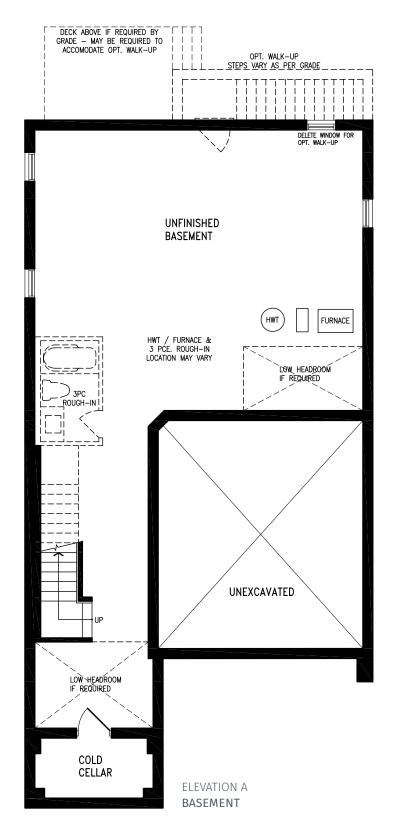

# THE GAGE

## THE GAGE

Elevation B | 38' Singles | 2,876 sq ft

Elevation C | 38' Singles | 2,822 sq ft

Elevation A | 38' Singles | 3,141 sq ft

Elevation B | 38' Singles | 3,129 sq ft

Elevation C | 38' Singles | 3,143 sq ft