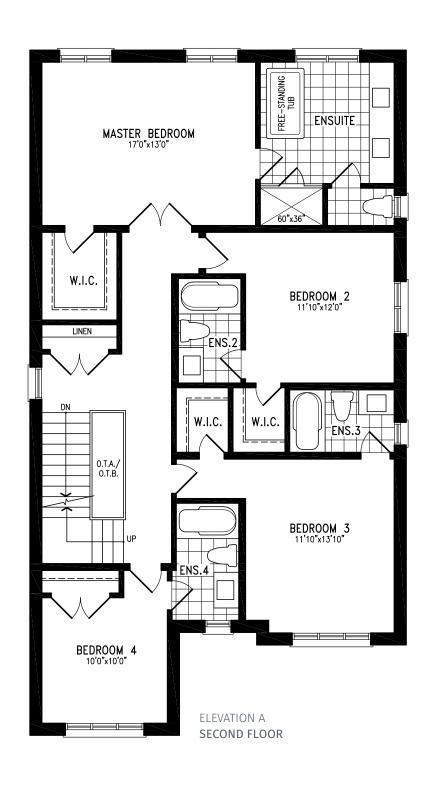

# THE GAGE

## THE GAGE

Elevation B | 38' Singles | 2,876 sq ft

Elevation C | 38' Singles | 2,822 sq ft

Elevation A | 38' Singles | 3,141 sq ft

Elevation B | 38' Singles | 3,129 sq ft

Elevation C | 38' Singles | 3,143 sq ft