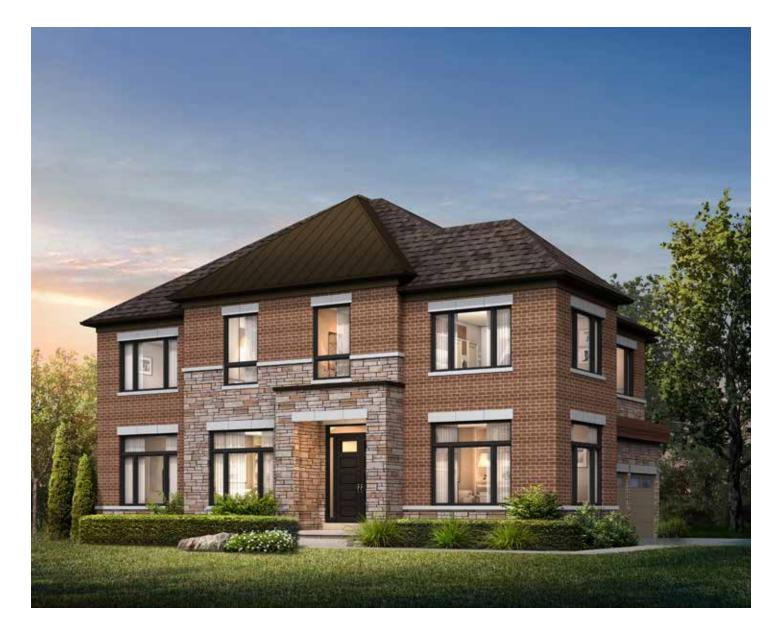

## THE GAGE

Elevation B | 38' Singles | 2,876 sq ft

Elevation C | 38' Singles | 2,822 sq ft

Elevation A | 38' Singles | 3,141 sq ft

Elevation B | 38' Singles | 3,129 sq ft

Elevation C | 38' Singles | 3,143 sq ft