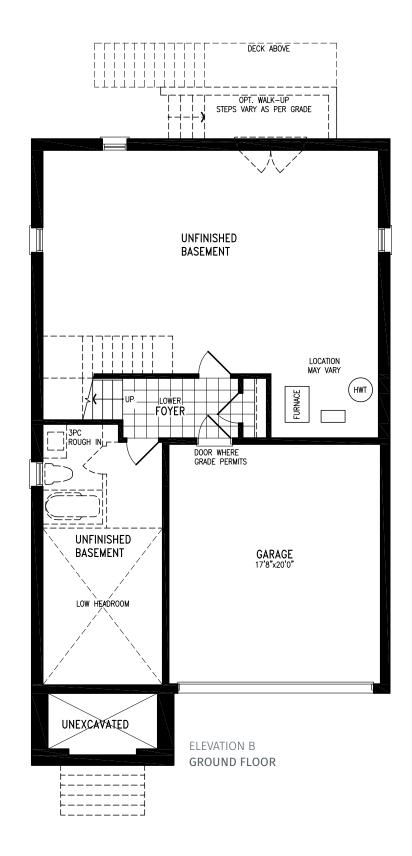

## THE GAGE

Elevation B | 38' Singles | 2,876 sq ft

Elevation C | 38' Singles | 2,822 sq ft

Elevation A | 38' Singles | 3,141 sq ft

Elevation B | 38' Singles | 3,129 sq ft

Elevation C | 38' Singles | 3,143 sq ft