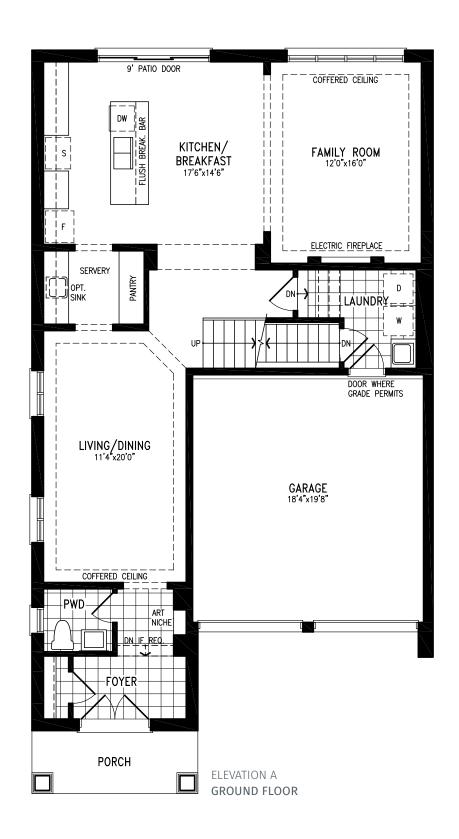

Elevation A | 38' Singles | 2,482 sq ft

Elevation B | 38' Singles | 2,486 sq ft

Elevation C | 38' Singles | 2,482 sq ft

Elevation A | 38' Singles | 2,533 sq ft

Elevation B | 38' Singles | 2,521 sq ft

Elevation C | 38' Singles | 2,535 sq ft