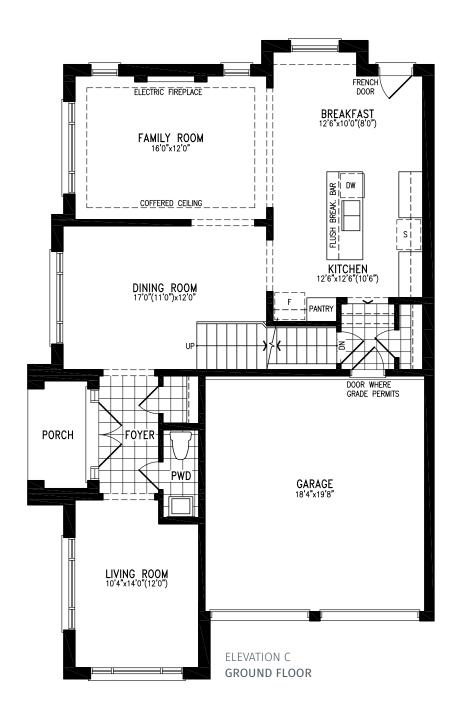

## THE GAGE

Elevation B | 38' Singles | 2,876 sq ft

Elevation C | 38' Singles | 2,822 sq ft

Elevation A | 38' Singles | 3,141 sq ft

Elevation B | 38' Singles | 3,129 sq ft

Elevation C | 38' Singles | 3,143 sq ft