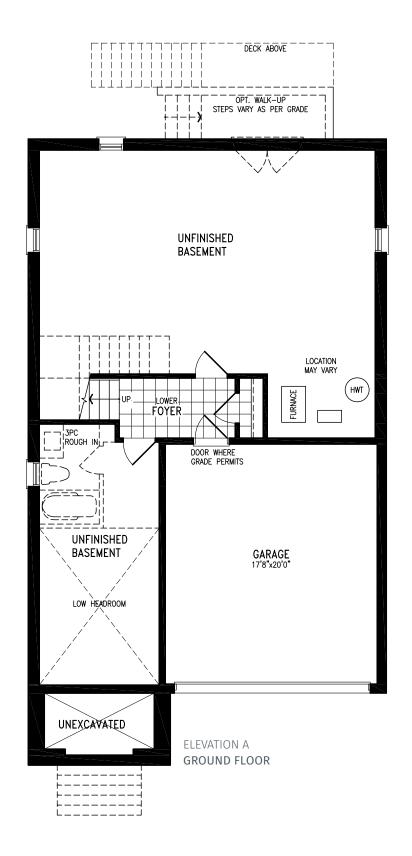

Elevation A | 38' Singles | 2,482 sq ft

Elevation B | 38' Singles | 2,486 sq ft

Elevation C | 38' Singles | 2,482 sq ft

Elevation A | 38' Singles | 2,533 sq ft

Elevation B | 38' Singles | 2,521 sq ft

Elevation C | 38' Singles | 2,535 sq ft