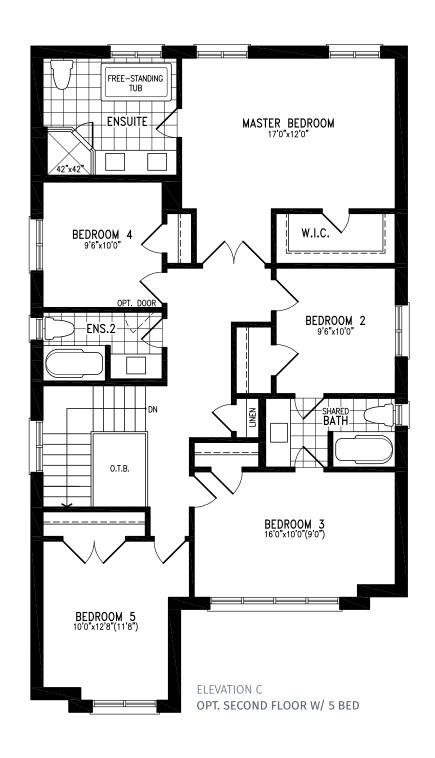

Elevation A | 38' Singles | 2,482 sq ft

























Elevation B | 38' Singles | 2,486 sq ft

























Elevation C | 38' Singles | 2,482 sq ft

























Elevation A | 38' Singles | 2,533 sq ft























Elevation B | 38' Singles | 2,521 sq ft





















Elevation C | 38' Singles | 2,535 sq ft





















Elevation B | 38' Singles | 2,671 sq ft





















Elevation C | 38' Singles | 2,615 sq ft





















### THE BAXTER

Elevation A | 38' Singles | 2,651 sq ft

























Elevation B | 38' Singles | 2,641 sq ft

























Elevation C | 38' Singles | 2,641 sq ft



























Elevation A | 38' Singles | 2,738 sq ft





















Elevation B | 38' Singles | 2,738 sq ft





















Elevation C | 38' Singles | 2,738 sq ft





















Elevation A | 38' Singles | 2,745 sq ft





















Elevation B | 38' Single