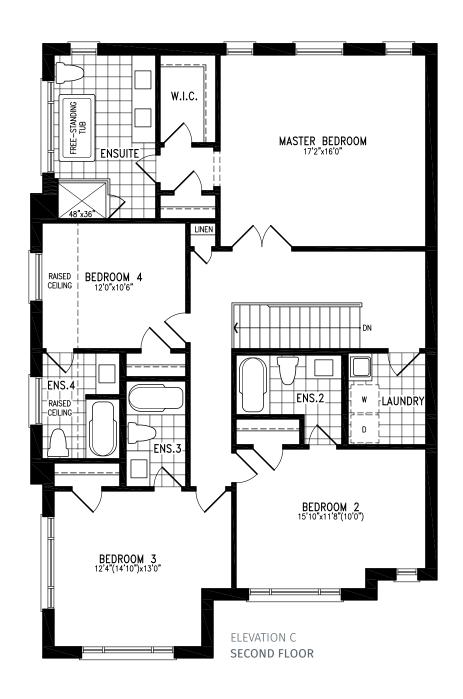

## THE GAGE

Elevation B | 38' Singles | 2,876 sq ft

Elevation C | 38' Singles | 2,822 sq ft

Elevation A | 38' Singles | 3,141 sq ft

Elevation B | 38' Singles | 3,129 sq ft

Elevation C | 38' Singles | 3,143 sq ft