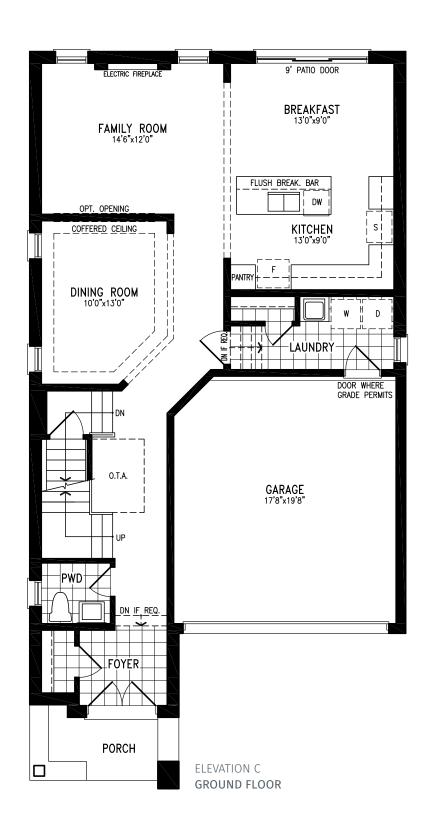

## THE GAGE

Elevation B | 38' Singles | 2,876 sq ft

Elevation C | 38' Singles | 2,822 sq ft

Elevation A | 38' Singles | 3,141 sq ft

Elevation B | 38' Singles | 3,129 sq ft

Elevation C | 38' Singles | 3,143 sq ft