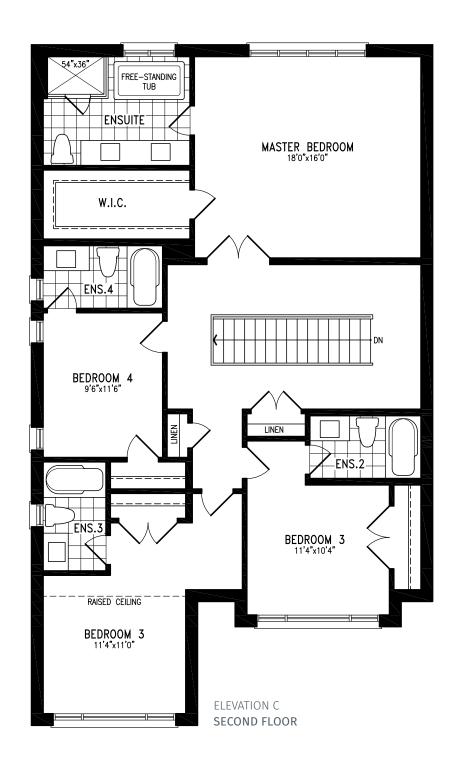

Elevation A | 38' Singles | 2,482 sq ft

Elevation B | 38' Singles | 2,486 sq ft

Elevation C | 38' Singles | 2,482 sq ft

Elevation A | 38' Singles | 2,533 sq ft

Elevation B | 38' Singles | 2,521 sq ft

Elevation C | 38' Singles | 2,535 sq ft

Elevation B | 38' Singles | 2,671 sq ft

Elevation C | 38' Singles | 2,615 sq ft

### THE BAXTER

Elevation A | 38' Singles | 2,651 sq ft

Elevation B | 38' Singles | 2,641 sq ft

Elevation C | 38' Singles | 2,641 sq ft

Elevation A | 38' Singles | 2,738 sq ft

Elevation B | 38' Singles | 2,738 sq ft

Elevation C | 38' Singles | 2,738 sq ft

Elevation A | 38' Singles | 2,745 sq ft

Elevation B | 38' Singles | 2,745 sq ft

Elevation C | 38' Singles | 2,745 sq ft