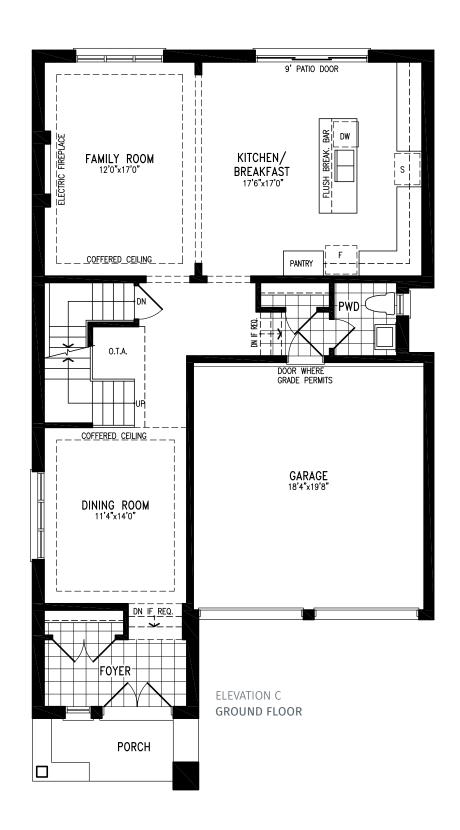

## THE GAGE

Elevation B | 38' Singles | 2,876 sq ft

Elevation C | 38' Singles | 2,822 sq ft

Elevation A | 38' Singles | 3,141 sq ft

Elevation B | 38' Singles | 3,129 sq ft

Elevation C | 38' Singles | 3,143 sq ft