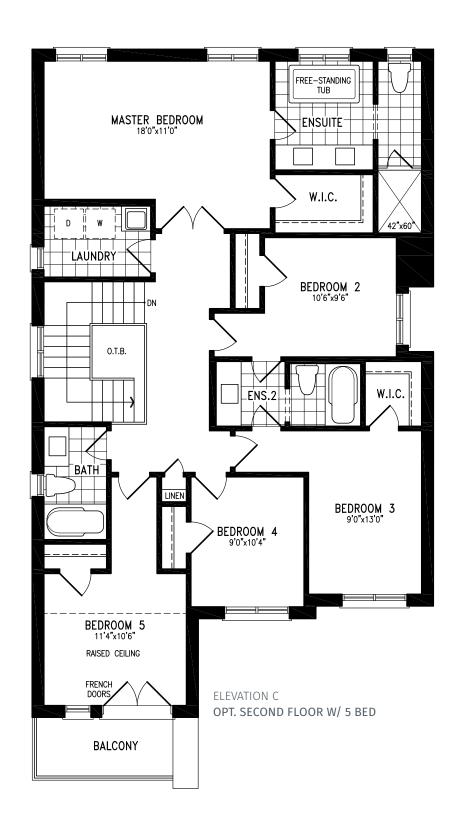

Elevation A | 38' Singles | 2,482 sq ft

























Elevation B | 38' Singles | 2,486 sq ft

























Elevation C | 38' Singles | 2,482 sq ft

























Elevation A | 38' Singles | 2,533 sq ft























Elevation B | 38' Singles | 2,521 sq ft





















Elevation C | 38' Singles | 2,535 sq ft





















Elevation B | 38' Singles | 2,671 sq ft





















Elevation C | 38' Singles | 2,615 sq ft





















### THE BAXTER

Elevation A | 38' Singles | 2,651 sq ft

























Elevation B | 38' Singles | 2,641 sq ft

























Elevation C | 38' Singles | 2,641 sq ft



























Elevation A | 38' Singles | 2,738 sq ft





















Elevation B | 38' Singles | 2,738 sq ft





















Elevation C | 38' Singles | 2,738 sq ft





















Elevation A | 38' Singles | 2,745 sq ft





















Elevation B | 38' Singles | 2,745 sq ft





















Elevation C | 38' Singles | 2,745 sq ft









# THE GAGE





## THE GAGE









Elevation B | 38' Singles | 2,876 sq ft





















Elevation C | 38' Singles | 2,822 sq ft





















Elevation A | 38' Singles | 3,141 sq ft





























Elevation B | 38' Singles | 3,129 sq ft

























Elevation C | 38' Singles | 3,143 sq ft





























Elevation A | 38' Singles | 3,458 sq ft















ELEVATION A LOF