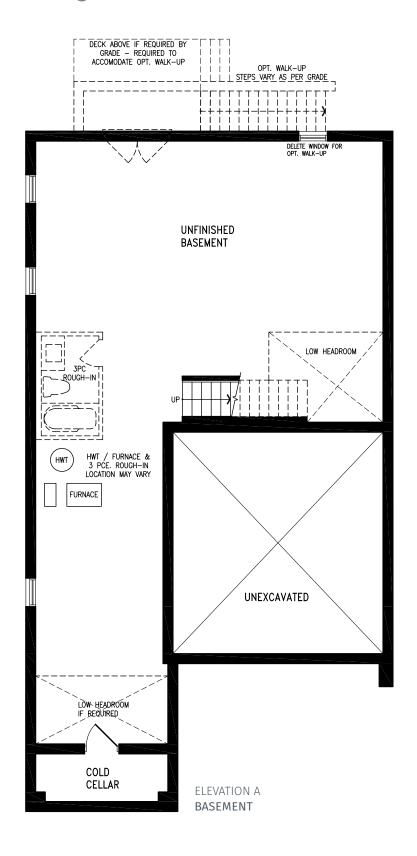

Elevation A | 38' Singles | 2,482 sq ft

Elevation B | 38' Singles | 2,486 sq ft

Elevation C | 38' Singles | 2,482 sq ft

Elevation A | 38' Singles | 2,533 sq ft

Elevation B | 38' Singles | 2,521 sq ft

Elevation C | 38' Singles | 2,535 sq ft