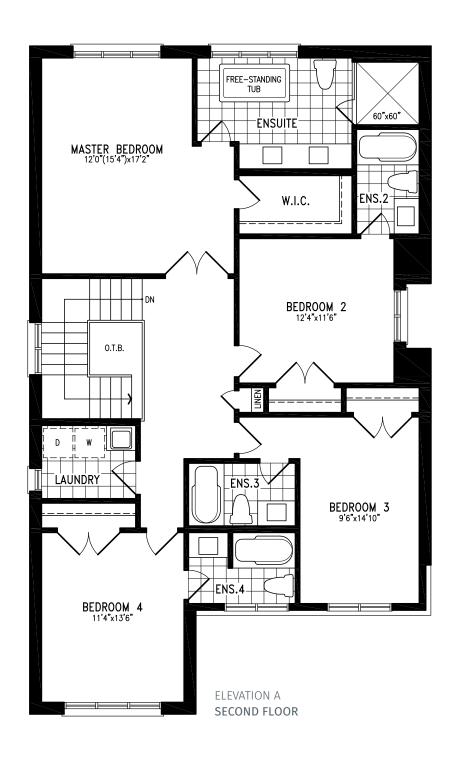

# THE GAGE

## THE GAGE

Elevation B | 38' Singles | 2,876 sq ft

Elevation C | 38' Singles | 2,822 sq ft

Elevation A | 38' Singles | 3,141 sq ft

Elevation B | 38' Singles | 3,129 sq ft

Elevation C | 38' Singles | 3,143 sq ft