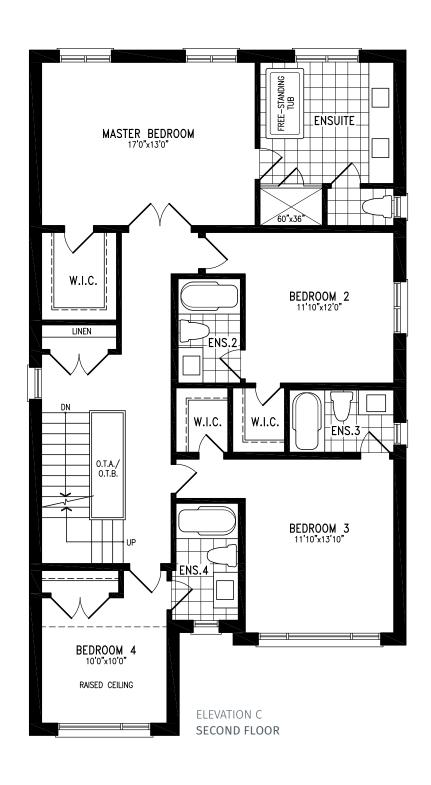

#### Elevation B | 38' Singles

ELEVATION B LOFT

Elevation C | 38' Singles | 3,458 sq ft

#### Elevation C | 38' Singles

ELEVATION C LOFT