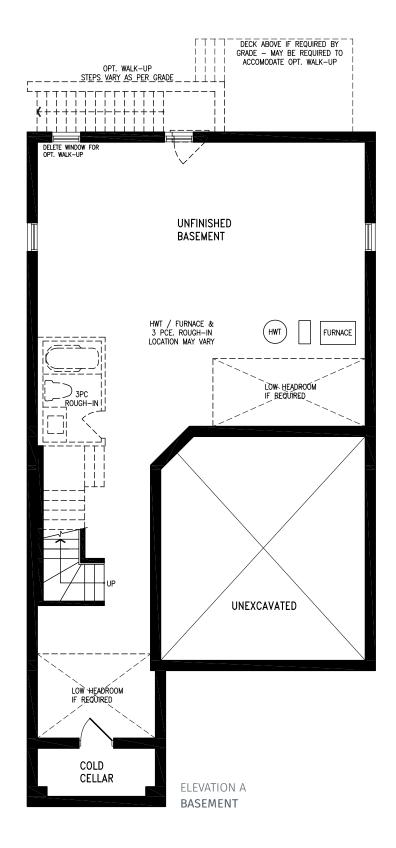

Elevation A | 38' Singles | 2,482 sq ft

Elevation B | 38' Singles | 2,486 sq ft

Elevation C | 38' Singles | 2,482 sq ft

Elevation A | 38' Singles | 2,533 sq ft

Elevation B | 38' Singles | 2,521 sq ft

Elevation C | 38' Singles | 2,535 sq ft