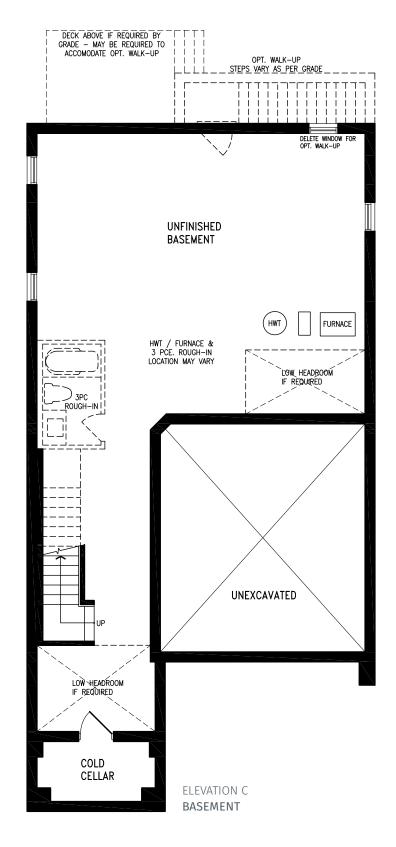

## THE GAGE

Elevation B | 38' Singles | 2,876 sq ft

Elevation C | 38' Singles | 2,822 sq ft

Elevation A | 38' Singles | 3,141 sq ft

Elevation B | 38' Singles | 3,129 sq ft

Elevation C | 38' Singles | 3,143 sq ft