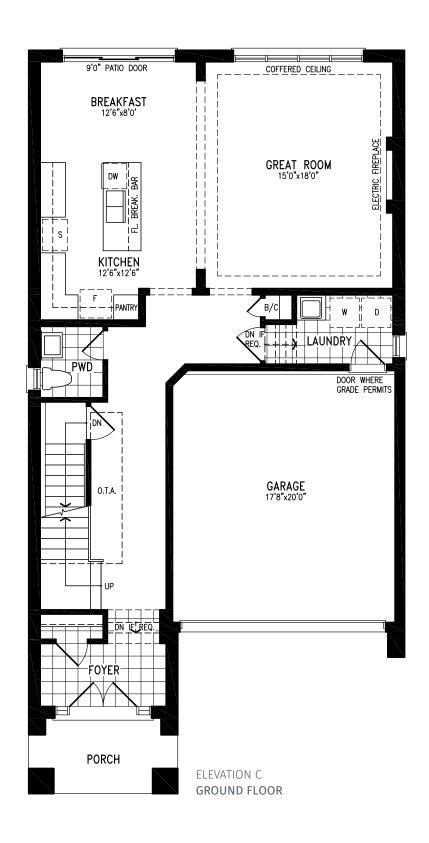

Elevation B | 38' Singles | 2,671 sq ft

Elevation C | 38' Singles | 2,615 sq ft