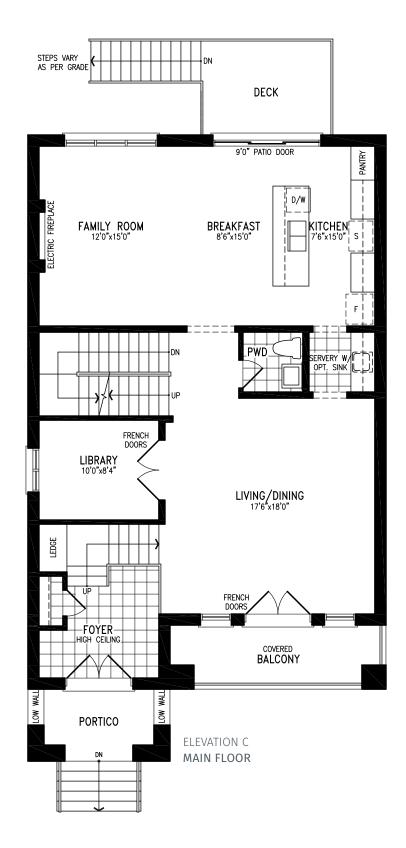

## THE GAGE

Elevation B | 38' Singles | 2,876 sq ft

Elevation C | 38' Singles | 2,822 sq ft

Elevation A | 38' Singles | 3,141 sq ft

Elevation B | 38' Singles | 3,129 sq ft

Elevation C | 38' Singles | 3,143 sq ft