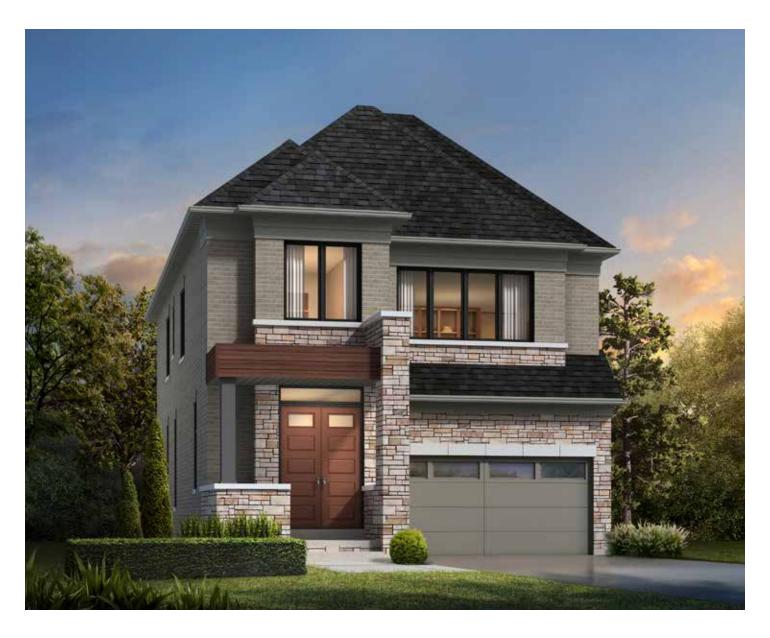

## THE GAGE

Elevation B | 38' Singles | 2,876 sq ft

Elevation C | 38' Singles | 2,822 sq ft

Elevation A | 38' Singles | 3,141 sq ft

Elevation B | 38' Singles | 3,129 sq ft

Elevation C | 38' Singles | 3,143 sq ft