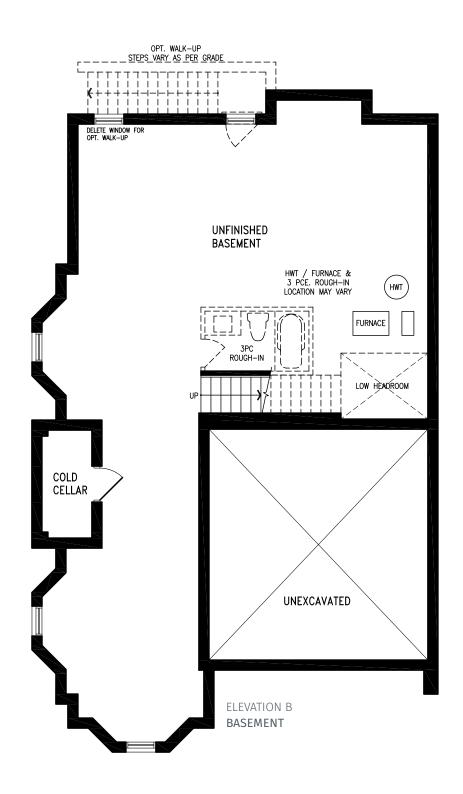

## THE GAGE

Elevation B | 38' Singles | 2,876 sq ft

Elevation C | 38' Singles | 2,822 sq ft

Elevation A | 38' Singles | 3,141 sq ft

Elevation B | 38' Singles | 3,129 sq ft

Elevation C | 38' Singles | 3,143 sq ft