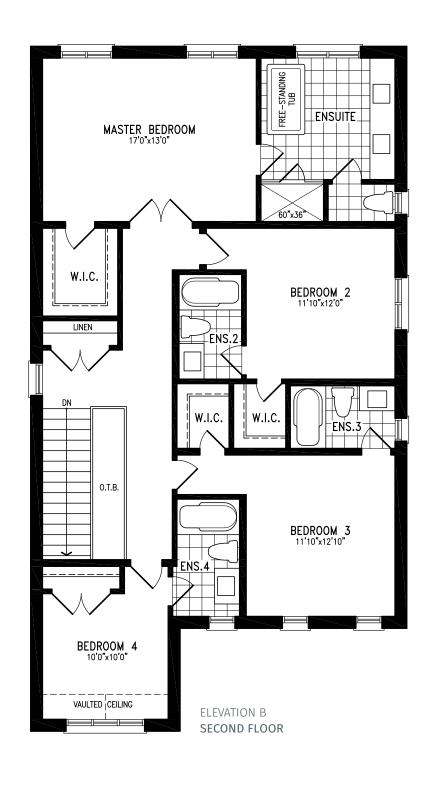

# THE GAGE

## THE GAGE

Elevation B | 38' Singles | 2,876 sq ft

Elevation C | 38' Singles | 2,822 sq ft

Elevation A | 38' Singles | 3,141 sq ft

Elevation B | 38' Singles | 3,129 sq ft

Elevation C | 38' Singles | 3,143 sq ft