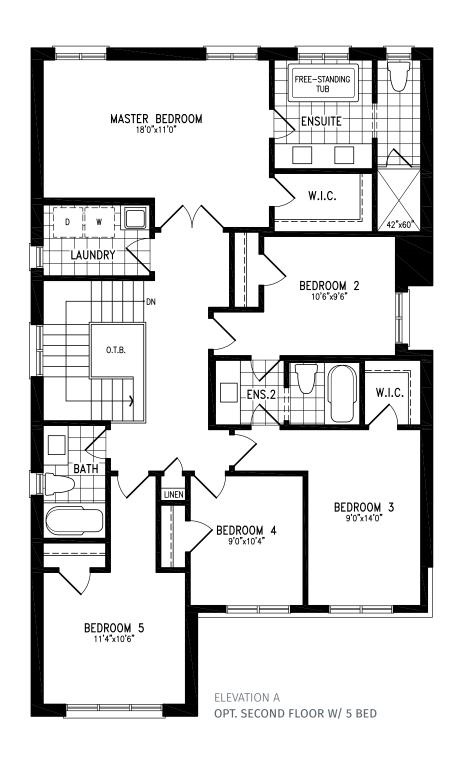

# THE GAGE

## THE GAGE

Elevation B | 38' Singles | 2,876 sq ft

Elevation C | 38' Singles | 2,822 sq ft

Elevation A | 38' Singles | 3,141 sq ft

Elevation B | 38' Singles | 3,129 sq ft

Elevation C | 38' Singles | 3,143 sq ft