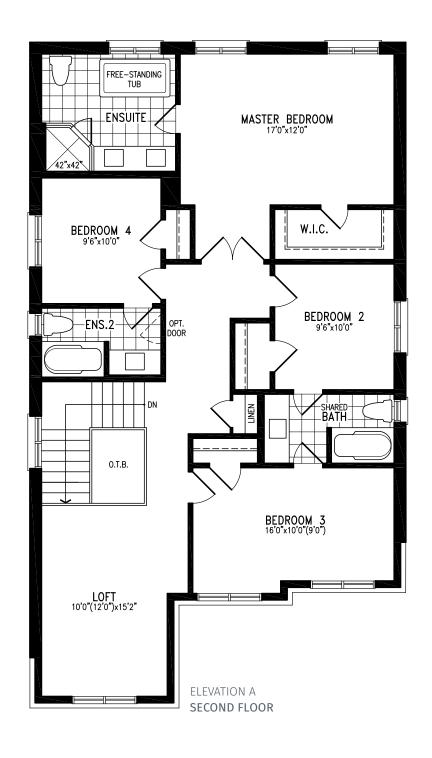

# THE GAGE

## THE GAGE

Elevation B | 38' Singles | 2,876 sq ft

Elevation C | 38' Singles | 2,822 sq ft

Elevation A | 38' Singles | 3,141 sq ft

Elevation B | 38' Singles | 3,129 sq ft

Elevation C | 38' Singles | 3,143 sq ft