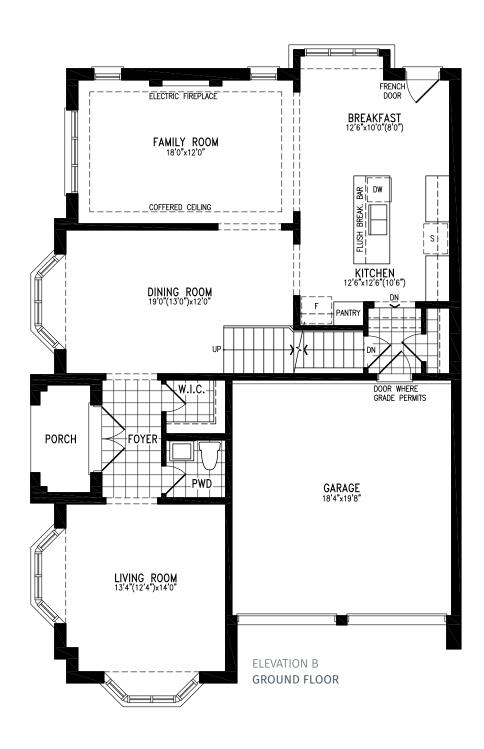

## THE GAGE

Elevation B | 38' Singles | 2,876 sq ft

Elevation C | 38' Singles | 2,822 sq ft

Elevation A | 38' Singles | 3,141 sq ft

Elevation B | 38' Singles | 3,129 sq ft

Elevation C | 38' Singles | 3,143 sq ft