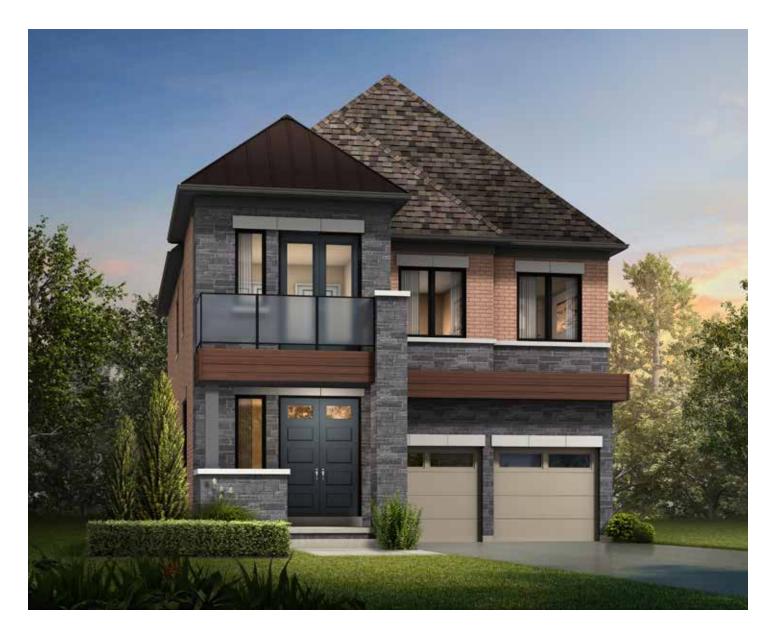

## THE GAGE

Elevation B | 38' Singles | 2,876 sq ft

Elevation C | 38' Singles | 2,822 sq ft

Elevation A | 38' Singles | 3,141 sq ft

Elevation B | 38' Singles | 3,129 sq ft

Elevation C | 38' Singles | 3,143 sq ft