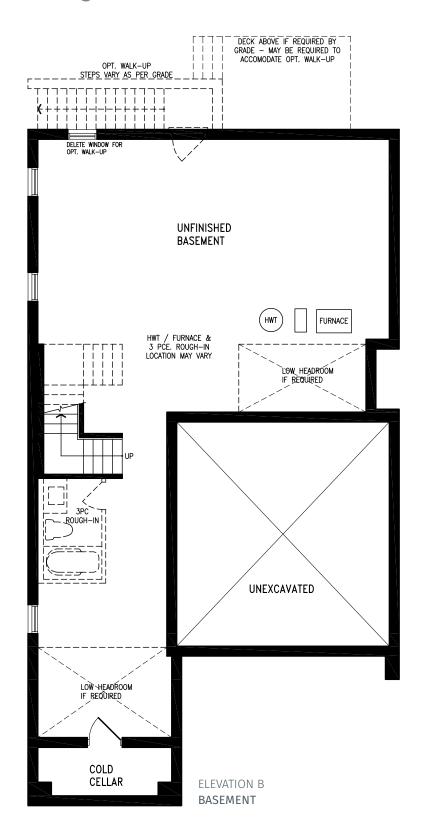

## THE GAGE

Elevation B | 38' Singles | 2,876 sq ft

Elevation C | 38' Singles | 2,822 sq ft

Elevation A | 38' Singles | 3,141 sq ft

Elevation B | 38' Singles | 3,129 sq ft

Elevation C | 38' Singles | 3,143 sq ft