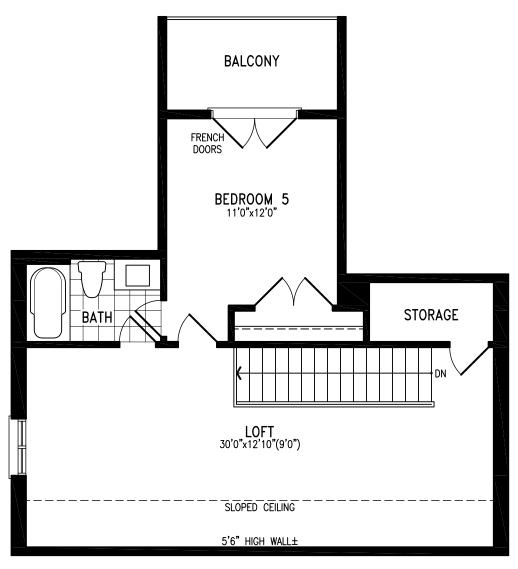

| 2,738 sq ft





















Elevation C | 38' Singles | 2,738 sq ft





















Elevation A | 38' Singles | 2,745 sq ft





















Elevation B | 38' Singles | 2,745 sq ft





















Elevation C | 38' Singles | 2,745 sq ft









# THE GAGE





## THE GAGE









Elevation B | 38' Singles | 2,876 sq ft





















Elevation C | 38' Singles | 2,822 sq ft





















Elevation A | 38' Singles | 3,141 sq ft





























Elevation B | 38' Singles | 3,129 sq ft

























Elevation C | 38' Singles | 3,143 sq ft





























Elevation A | 38' Singles | 3,458 sq ft















ELEVATION A LOFT













Elevation B | 38' Singles | 3,458 sq ft













#### Elevation B | 38' Singles



ELEVATION B LOFT













Elevation C | 38' Singles | 3,458 sq ft













#### Elevation C | 38' Singles



ELEVATION C LOFT