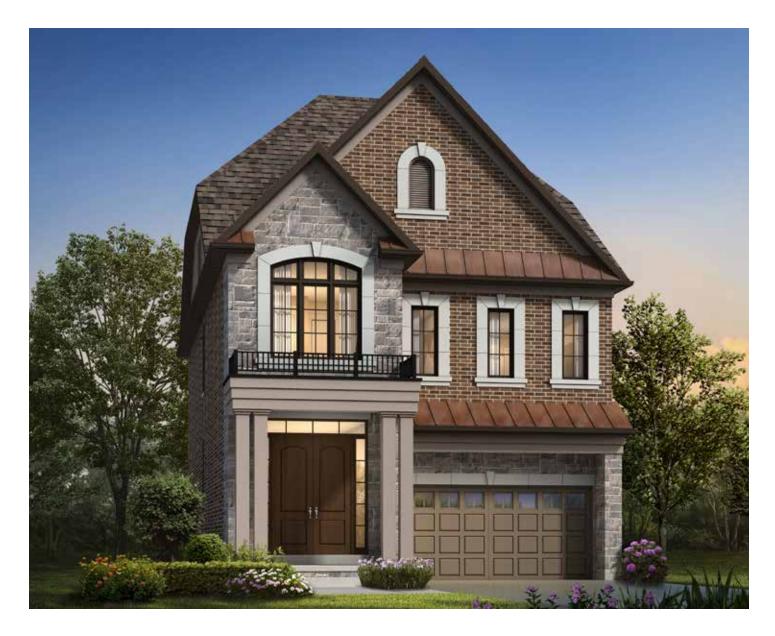

# THE GAGE

## THE GAGE

Elevation B | 38' Singles | 2,876 sq ft

Elevation C | 38' Singles | 2,822 sq ft

Elevation A | 38' Singles | 3,141 sq ft

Elevation B | 38' Singles | 3,129 sq ft

Elevation C | 38' Singles | 3,143 sq ft