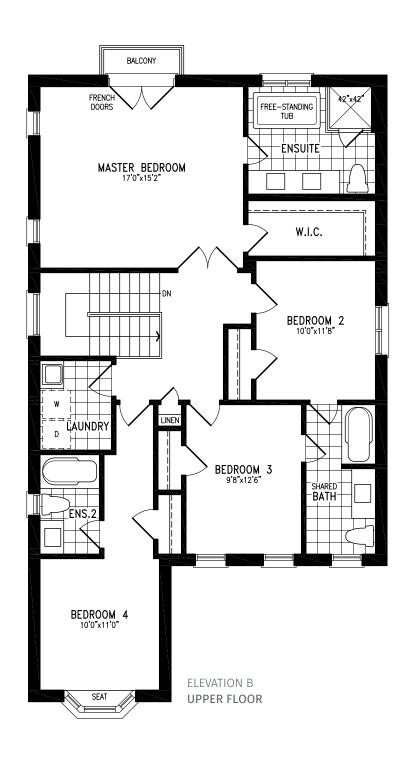

## THE GAGE

Elevation B | 38' Singles | 2,876 sq ft

Elevation C | 38' Singles | 2,822 sq ft

Elevation A | 38' Singles | 3,141 sq ft

Elevation B | 38' Singles | 3,129 sq ft

Elevation C | 38' Singles | 3,143 sq ft