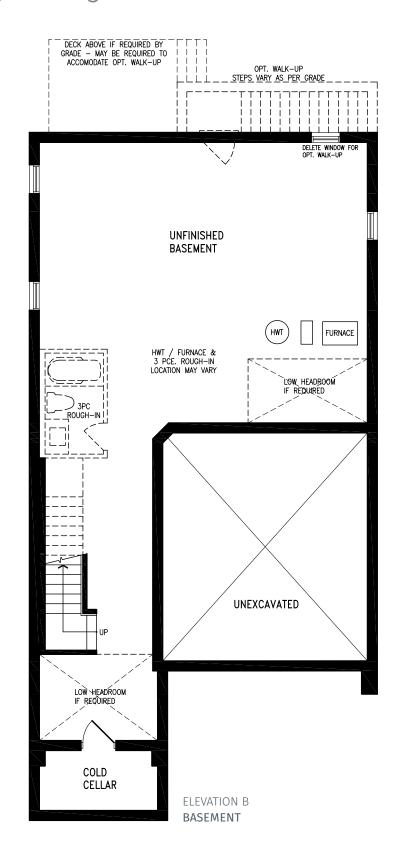

Elevation B | 38' Singles | 2,671 sq ft

Elevation C | 38' Singles | 2,615 sq ft