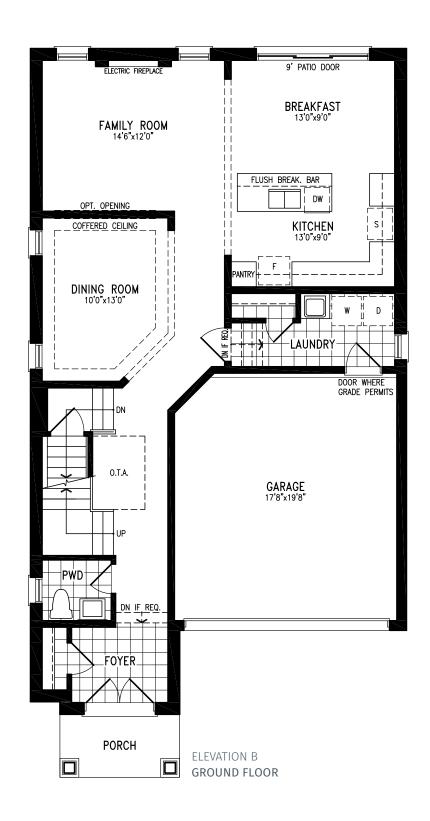

#### Elevation B | 38' Singles

ELEVATION B LOFT

Elevation C | 38' Singles | 3,458 sq ft