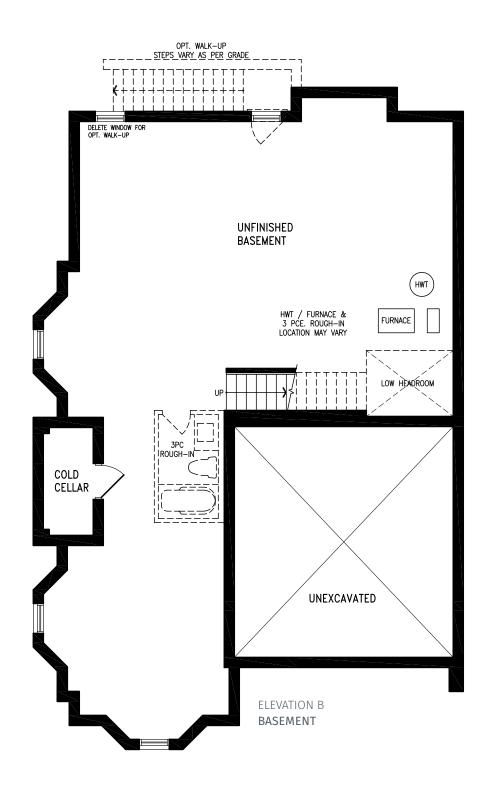

## THE GAGE

Elevation B | 38' Singles | 2,876 sq ft

Elevation C | 38' Singles | 2,822 sq ft

Elevation A | 38' Singles | 3,141 sq ft

Elevation B | 38' Singles | 3,129 sq ft

Elevation C | 38' Singles | 3,143 sq ft