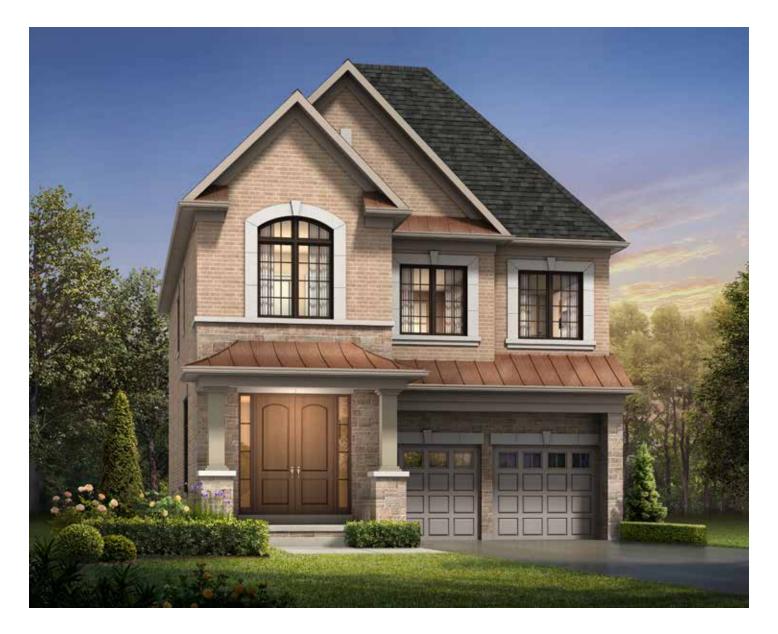

# THE GAGE

## THE GAGE

Elevation B | 38' Singles | 2,876 sq ft

Elevation C | 38' Singles | 2,822 sq ft

Elevation A | 38' Singles | 3,141 sq ft

Elevation B | 38' Singles | 3,129 sq ft

Elevation C | 38' Singles | 3,143 sq ft