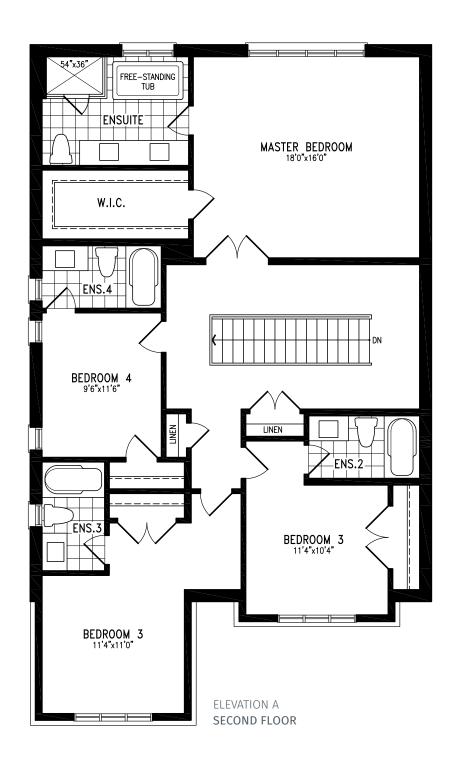

Elevation A | 38' Singles | 2,482 sq ft

Elevation B | 38' Singles | 2,486 sq ft

Elevation C | 38' Singles | 2,482 sq ft

Elevation A | 38' Singles | 2,533 sq ft

Elevation B | 38' Singles | 2,521 sq ft

Elevation C | 38' Singles | 2,535 sq ft